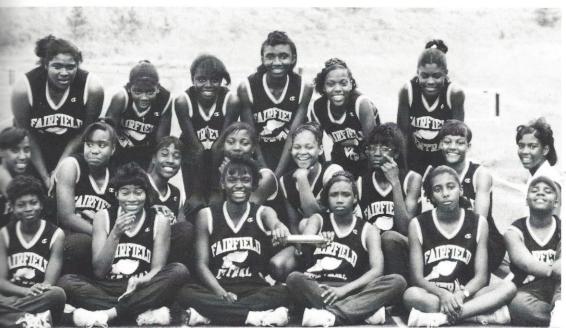

First Row: Sheryl White, Shanvonda McConnell, Carmilla Young, Tiffany Roseboro, LaTisha Robertson, Latoya Willingham Second Row: Chanique Belton, Jameelah Blackwell, Angela Kennedy, Najeebah Shareef, Bridgett Thompson, Nadirah Shabazz, VaShondra Richmond, Celeasha Hanna Third Row: Tiffany McCants, Sabrina Stevenson, Melissa Irby, Lataoya Mickle, Monica Gladney, Carmill Akande