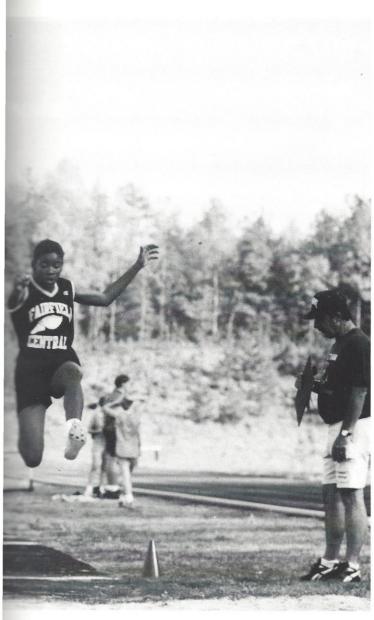

Sabrina Stevenson easily clears the sand pit as she competes in the long jump.

## Out In Front

Taking an early lead in the 200 meter race, Latoya Willingham sets a fast pace for the other runners.





With intent on breaking the school's record for the 300 intra hurdles, Monica Gladney takes the last hurdle before clearing the finsih line.

First Row: Sheryl White, Shanvonda McConnell, Carmilla Young, Tiffany Roseboro, LaTisha Robertson, Latoya Willingham Second Row: Chanique Belton, Jameelah Blackwell, Angela Kennedy, Najeebah Shareef, Bridgett Thompson, Nadirah Shabazz, VaShondra Richmond, Celeasha Hanna Third Row: Tiffany McCants, Sabrina Stevenson, Melissa Irby, Lataoya Mickle, Monica Gladney, Carmill Akande