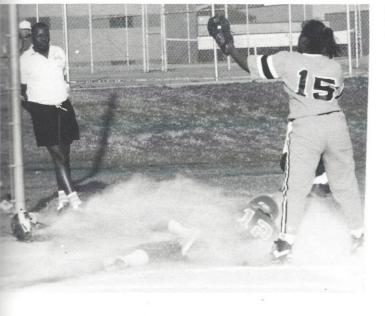

A Little Too Late Tommie Feaster's opponent slides into home plate as she reaches for the ball.