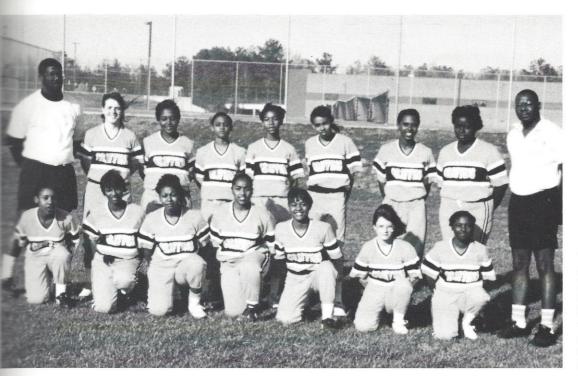

## 1994 Softball Team

Front Row: Beautisha Robertson, Latoya Roach, Rosalyn Robertson, Tommie Feaster, Tori Trapp, June Glisson, Nichelle Woodard Row Two: Coach Tim Corley, Joy Lucas, Shameka Edmunds, Ashley Mack, Sharon Bell, Raushannah Cook, Velika Worthy, Coach Calvin Smith