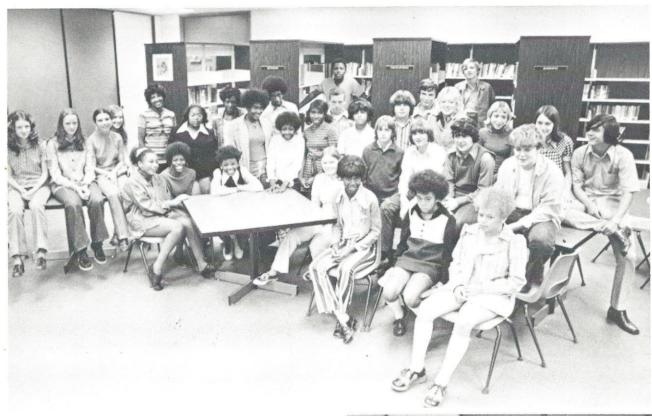

## **DRAMATICS**

The dramatics club is working together toward producing simple one act dramas and light comedies. The club hopes to encourage its members to take a

lively interest in school activities rather than regarding coming to school as drudgery.

Sherry Patrick, Dan Reid, Ester Robertson, Mamie Stevenson, Carol McElhaney, Brenda Moore, Audrey Parnell, Cindy Patrick, Faye Adams, Lynn Amerson, Edna Bagley, Cynthia Banks, Steve Boulware, Wayne Branham, William Bairfoot, Bitsey Clowney, Brenda Dawkins, Brenda Ford, Reggie Gladney, Lavonne Hornesby, Dale Johnson, Janet Johnson, Ralph Johnson, Rosetta Maple, Rose Surratt, Shirley Tanner, Ellen Thompson, Karen Watkins