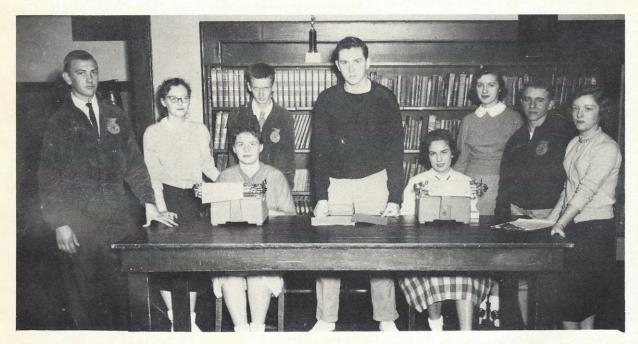

## HI-FI STAFF

Don Wingard, Business Mgr., Charlotte Gibbs, Co-Editor; Martha Heron, Typist; Shealy Wiles, Joke Editor; Johnny Miner, Editor; Rita Burley, Literary Editor; Julia Wiles, Social Editor; Joe Glenn and Ann Shealy, Sports Editors.