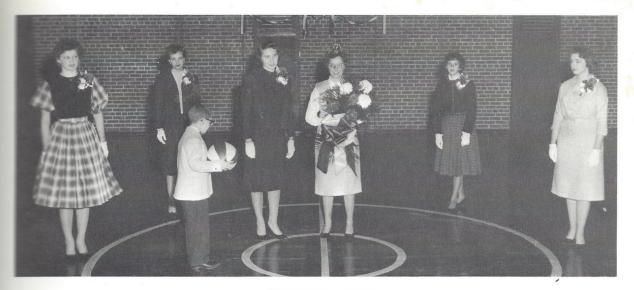

### FIRST GRADE

David Hawkins

SPELLER

Rubie Robertson

Rufus Timms

Kay Wiles

HOMECOMING COURT

MISS HI MISS

MISS D. A. R.

HOMECOMING QUEEN

Julia Wiles

Bobbie Lemmon