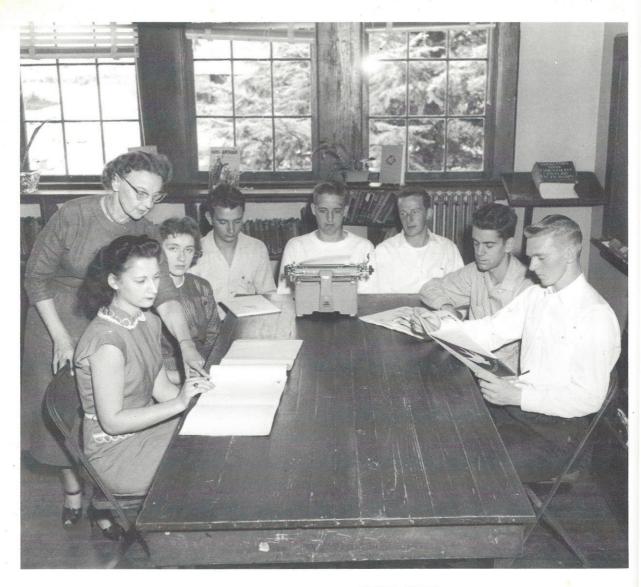

# Seniors

Mascots Dianne Taylor Johnny Leitner

Class Officers

President, Francis Park; Vice-President, Eugene Reynolds
Secretary, Ira Keever; Treasurer, Ray Slyce

Gary Taylor
"I do believe in work,
but I'm not in favor of
it."

### SENIORS

Evelyn Keever
"A good heart is worth gold"

Francis Park
"A little bit of mischief is now and then found in the best of men"

Mrs. Sadie McLeod Sponsor

Ira Keever
"Timid? Shy? Quiet?
Brother, you don't
know him"

### 1960

Ray Slyce
"Let the world slide,
I'll not budge an inch"

Julia Wiles
"One who works hard will come out on top"

Eugene Reynolds
"Never try to be any
thing but what you
are"

Teresa Alewine Kay Beam Florrie Blume