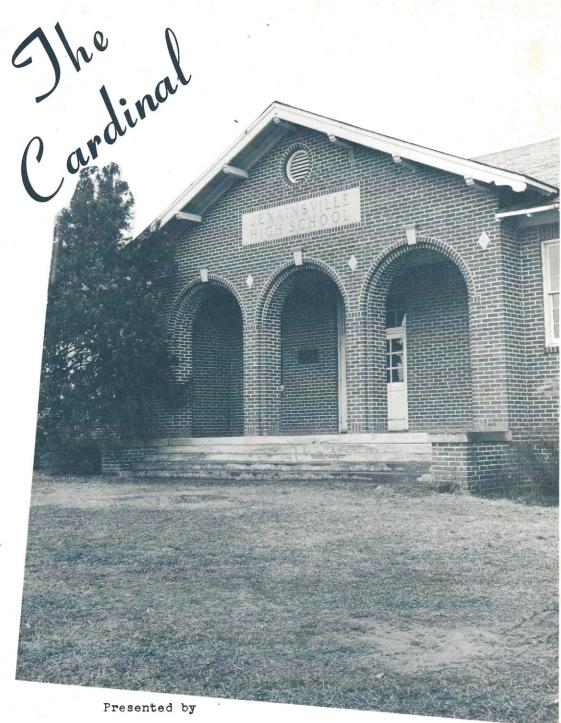

# THE CARDINAL

THE SENIOR CLASS

JENKINSVILLE HIGH SCHOOL

Jenkinsville, South Carolina

Editor-in-chief Julia Wiles

Business Manager Ray Slyce

Advertising Manager Gary Taylor

We the Seniors of 1960 have reached the first milestone in our life. A milestone that cannot in any way be relived, therefore we have our CARDINAL to help us think back and to preserve these loyal and memorable days.