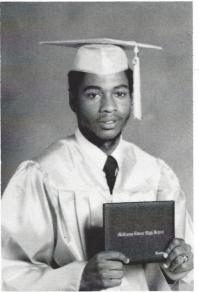

MALCOLM WILSON "Mike" Sagittarius Basketball 1, 2; Choir 3, 4; SAE 2, 3, 4; SAE President 4; Student Council 3; French Club 3, 4; Yearbook Staff Editor 4; FFA 4; Drama Club 1, 2, 3, 4.

**1981** 

REGINALD REMMELL WOODARD "Woody" Libra Baseball 2, 3, 4; Baseball Team Captain 4; Band 1, 2, 3, 4; Pep Band 3, 4; French Club 3; Student Council 4; Basketball Trainer 2; Statistician Junior Varsity Basketball 4.