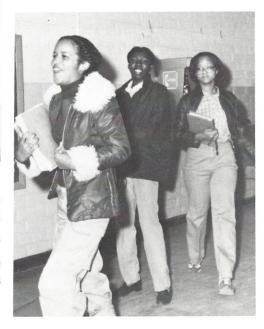

MISS FASHIONETTE MARY DAVIS

NINTH GRADE (JUNIOR MEMBERS)

FHA'ers rushing to class

Brunson enjoys cooking

Using All Tempa-Cheer, Brenetta?

Is the seam straight, Felicia?

Hot dogs are good, eh Mr. King?

Relaxing