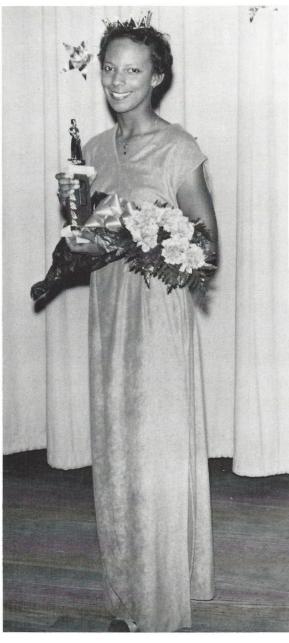

VANESSA LATRESE ROBINSON "Vons" Capricorn SAE 4; FFA 4; Miss Sophomore 2; FHA 1, 2; Who's Who Among American High School Students 4; Miss McCroery-Liston 4.

BARRY SPRUEL "Screw" Cancer FFA 4, Science Club 1, 2, 3; Band 1, 2, 3; Baseball 2, 3; Track Team 1, 2.