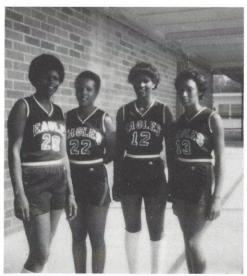

### VARSITY

STANDING: Herman Harts, Kenneth Suber, Mikel Trapp, Gregory Wilson, Thomas Coleman, Carl Brown, Keith Crumpton. KNEELING: Carnell Wadlington, Tyron Mills.

Carl, where is the basket?

Shoot the ball, Tyron.