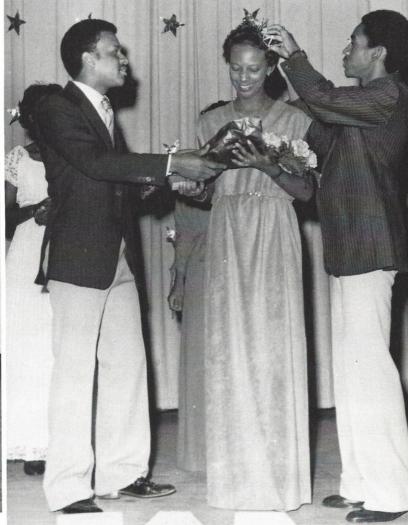

## **MISS McCROREY-LISTON 1980**

MARIL YN GINYARD

**CORA GLADNEY** 

**REGINA SEABROOKS** 

COURT

**BRENDA WORKMAN** 

LISA GLADNEY

SUPERLATIVES