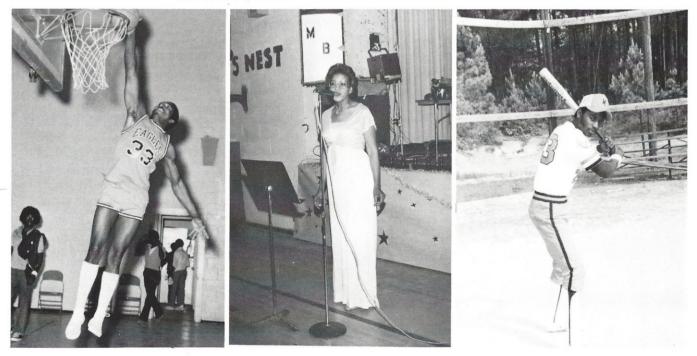

**SCENES** 

**CHOIR** 

SENIOR MEMBERS

LEADER

**CHOIR** 

CYNTHIA FEASTER, SOLOIST

50

**SECTION LEADERS** 

**MISS CHOIR, BRENDA** WORKMAN

V.L. ROSEBOROUGH **CHOIR DIRECTRESS** 

**AT PRACTICE** 

**BAND MEMBERS** 

MARCUS WILSON, SOLOIST

**CONCERT BAND** 

**ELEMENTARY CHORUS** 

B A N D

### VARSITY

STANDING: Herman Harts, Kenneth Suber, Mikel Trapp, Gregory Wilson, Thomas Coleman, Carl Brown, Keith Crumpton. KNEELING: Carnell Wadlington, Tyron Mills.

Carl, where is the basket?

Shoot the ball, Tyron.