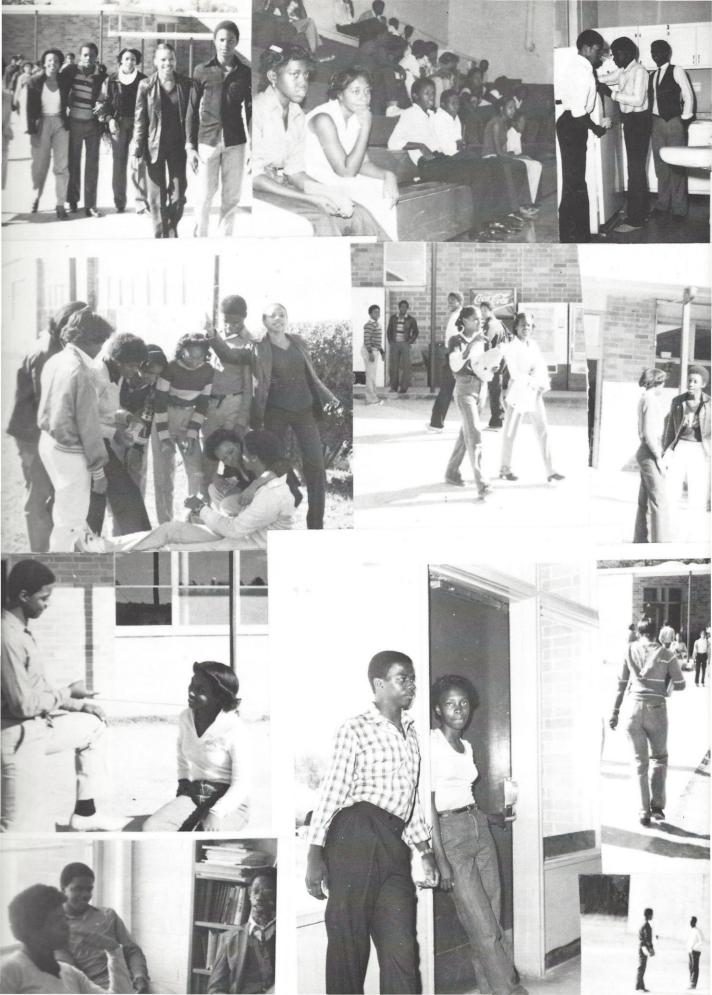

# **ACTIVITIES**

AT THE PROM. "WISHING UPON A STAR"

**DUNK IT!** Clem

MS. REID-SINGING HER HEART OUT

**GOODWIN POSING** 

### **VENESSA ROBINSON**

CANDIDATES FOR MISS LISTON SHERRI THOMPSON GAIL VESSELES

## STUDENT COUNCIL

Sherri Thompson, Miss Student Council; Jo Ann Davis, President; Sandra Bell, Kenneth Johnson, Sandra Smith, and Audrian Kennedy, Members.

Kenneth Johnson, Business Manager; Jo Ann Davis, Assistant Secretary; Lenora Ginyard, Secretary; Sherri Thompson, Treasurer; Sandra Smith, Vice President; and Gerald Gladney, President.