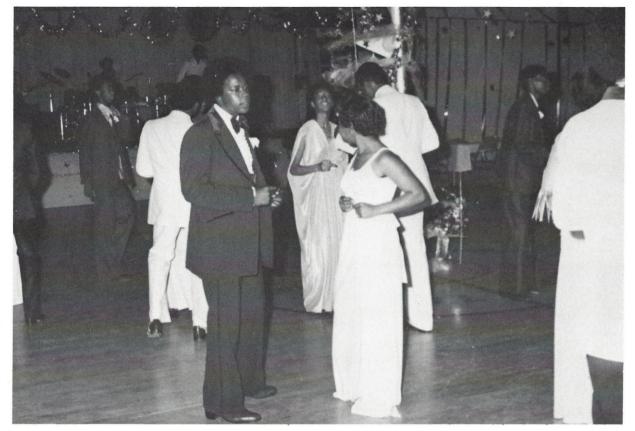

# **ACTIVITIES**

AT THE PROM. "WISHING UPON A STAR"

**DUNK IT!** Clem

MS. REID-SINGING HER HEART OUT

**GOODWIN POSING** 

# MISS SENIOR, 1980 AUDRIAN KENNEDY

AT THE PROM

"A wish upon a star"