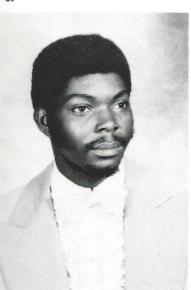

MALCOLM WILSON "Mike" Sagittarius Basketball 1, 2; Choir 3, 4; SAE 2, 3, 4; SAE President 4; Student Council 3; French Club 3, 4; Yearbook Staff Editor 4; FFA 4; Drama Club 1, 2, 3, 4.

**1981** 

REGINALD REMMELL WOODARD "Woody" Libra Baseball 2, 3, 4; Baseball Team Captain 4; Band 1, 2, 3, 4; Pep Band 3, 4; French Club 3; Student Council 4; Basketball Trainer 2; Statistician Junior Varsity Basketball 4.