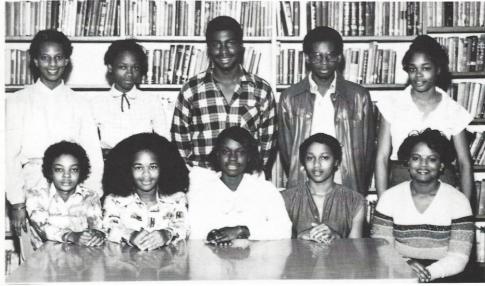

# FUTURE HOMEMAKERS OF AMERICA

#### **FHA OFFICERS**

Pamela Burns, Chaplain; Sheila Feaster, Sergeant at Arms; Janet Martin, Historian; Annette Feaster, Treasurer; Kecia Young, Vice President; Franzetta Trapp, President; and Valeria Davis, Assistant Secretary. NOT PICTURED: Carolyn Brown, Secretary; and Raphelia Green, Reporter.