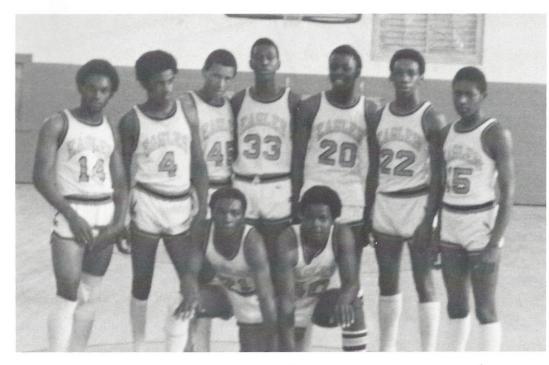

### VARSITY

STANDING: Herman Harts, Kenneth Suber, Mikel Trapp, Gregory Wilson, Thomas Coleman, Carl Brown, Keith Crumpton. KNEELING: Carnell Wadlington, Tyron Mills.

Carl, where is the basket?

Shoot the ball, Tyron.