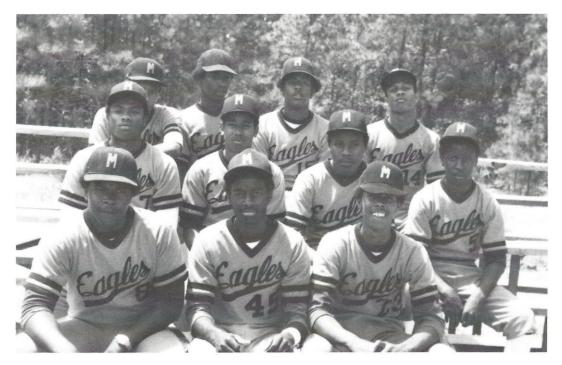

# BASEBALL

BASEBALL TEAM SITTING: Tyron Mills, Reginald Woodard, Ernest Collins. SECOND ROW: Sammie Goodwin, Terry Jones, Randy Crumblin, Calvin Robinson.

TOP ROW: Kelvin Trapp, Casey Trapp, Kenneth Suber, Wilbert Robinson.

## BASEBALL

INFIELDERS Randy Crumblin, Sammie Goodwin, Kenneth Terry Jones, Carroll Trapp, Reginald Woodard. Suber, Casey Trapp

SAMMY GOODWIN Second Base

CARROLL TRAPP Center Field

BEAUREGARD "BILL" KING, IV. M.Ed., Winthrop College Campus Principal