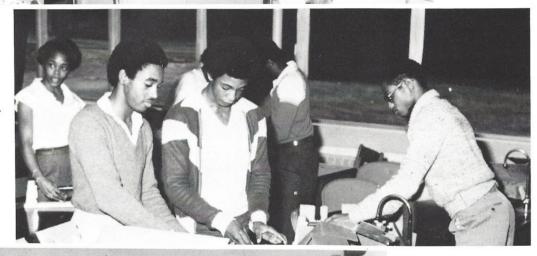

ia McGee, Catherine Pearson, Sandra Smith, Sandra Bell, Sherri Thompson, SECOND ROW: Cathy Morgan, Barbara Boyd, Gonzales Brown, Thurmond Cole, Stephen Jackson, Jo Ann Davis, Lee Esther Ginyard.



### FRENCH CLUB

SEATED: Victoria McGee, Lenora Ginyard, Frances Thompson, Sandra Smith. STANDING: Sherri

Thompson, Gerald Gladney, Kenneth Johnson, Stephon Davis, Jo Ann Davis.





## FHA/HERO

SEATED: Catherine Pearson, Gail Vesselles, Audrian Kennedy, Sandra Bell, Cathy Morgan. STANDING: Jo Ann Davis, Sandra Smith, Stephen Jackson, Stephon Jackson, Frances Thompson.

## LIBRARY AIDES

SEATED: Paul Willingham, Gail Vesselles, Gregory Pearson, Linda White, Vincent Willingham.

STANDING: Cathy Morgan, Jo Ann Davis, Sandra Bell, Lenora Ginyard, Barbara Boyd.





TYPING LAB

### CHEMISTRY LAB





## BUS DRIVERS

M A S O N R Y



MISS HOMECOMING valeria kennedy



SECOND RUNNER-UP ANGELA GINYARD

### HOMECOMING CONTEST 1980



FIRST RUNNER-UP BRENDA DAVIS



CHEERLEADER SANDRA BELL





Stephon Jackson, Pitcher

Julian Shelton, Michael Stone, Clement Griffin, Ronald Goodwin



Bobby Morgan, Third Base

Ronald Goodwin, First Base

"Dunk it", Ronald



SWEETHEART

MAGDLINE DAVIS



SECOND RUNNER-UP MARGIE FREE

## SWEETHEART CONTEST 1980



FIRST RUNNER-UP SANDRA McDANIELS



**MAYBE NEXT TIME** 



Mrs. Evelyn U. Henry, Elementary Principal, holds a B.S. degree from Barber Scotia College and an M.Ed. from the University of South Carolina.

# McCROREY-LISTON ELEMENTARY

Life is like a play in which the world is the stage and you are the players. There is a first, second, and third