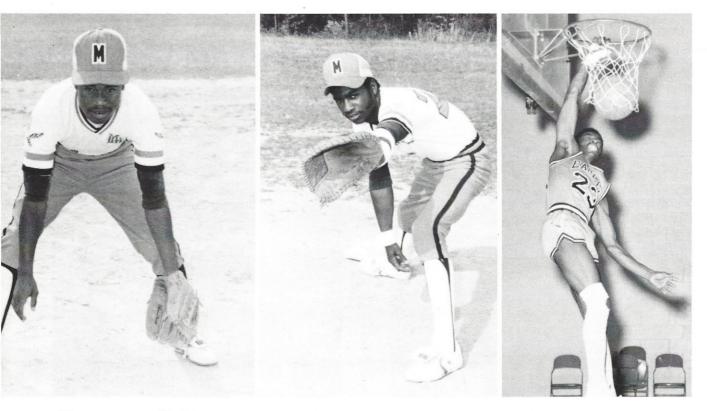

### VARSITY

STANDING: Herman Harts, Kenneth Suber, Mikel Trapp, Gregory Wilson, Thomas Coleman, Carl Brown, Keith Crumpton. KNEELING: Carnell Wadlington, Tyron Mills.

Carl, where is the basket?

Shoot the ball, Tyron.

# BASEBALL

BASEBALL TEAM SITTING: Tyron Mills, Reginald Woodard, Ernest Collins. SECOND ROW: Sammie Goodwin, Terry Jones, Randy Crumblin, Calvin Robinson.

TOP ROW: Kelvin Trapp, Casey Trapp, Kenneth Suber, Wilbert Robinson.

## BASEBALL

INFIELDERS Randy Crumblin, Sammie Goodwin, Kenneth Terry Jones, Carroll Trapp, Reginald Woodard. Suber, Casey Trapp

SAMMY GOODWIN Second Base

CARROLL TRAPP Center Field

BEAUREGARD "BILL" KING, IV. M.Ed., Winthrop College Campus Principal