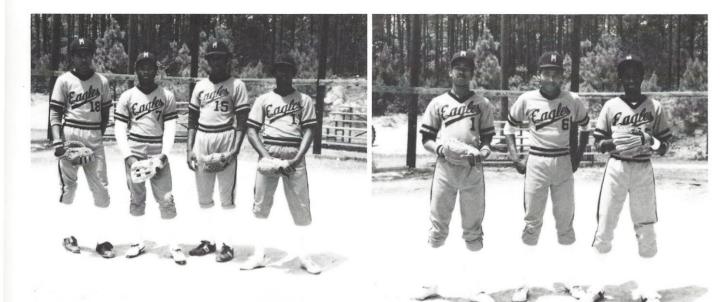

# BASEBALL

BASEBALL TEAM SITTING: Tyron Mills, Reginald Woodard, Ernest Collins. SECOND ROW: Sammie Goodwin, Terry Jones, Randy Crumblin, Calvin Robinson.

TOP ROW: Kelvin Trapp, Casey Trapp, Kenneth Suber, Wilbert Robinson.

## BASEBALL

INFIELDERS Randy Crumblin, Sammie Goodwin, Kenneth Terry Jones, Carroll Trapp, Reginald Woodard. Suber, Casey Trapp

SAMMY GOODWIN Second Base

CARROLL TRAPP Center Field

BEAUREGARD "BILL" KING, IV. M.Ed., Winthrop College Campus Principal