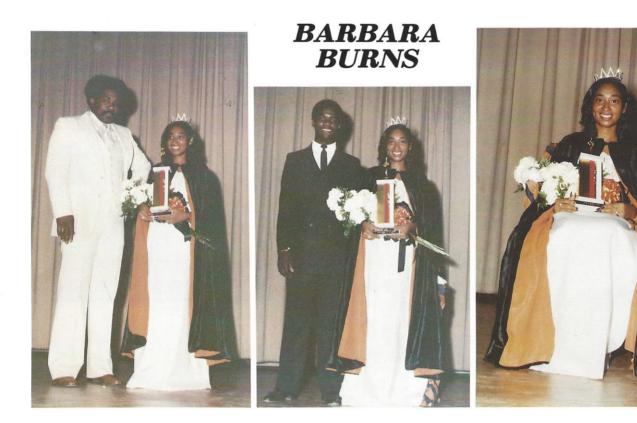

BARBARA ANN BURNS "Anne" Leo Band 1, 2, 3, 4; SAE 2, 3, 4; Drama Club 1, 2, 3, 4; NHS 2, 3, 4; FHA 1, 2, 3; French Club 2, 3; Annual Staff 4; Miss McCrorey-Liston 4.

LEROY MAXIE COAD, JR. "Laurant" Libra Band 1, 2, 3, 4; Student Council 1, 2, 3, 4; SAE 2, 3, 4; Bus Driver 3, 4; FHA/Hero 1, 2, 3, 4; French Club 3, 4; Annual Staff 4; Library Aide 2, 4; Distinguished Am. H.S. 3.