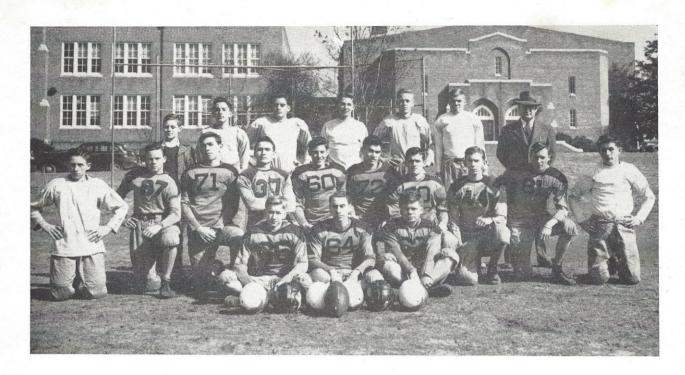

Left to right, front row: George, Right Halfback; Levy, Right End; Faulkenberry, Right Tackle, Captain . . . Second row: Thornton, Left End; Mason, Left Tackle; McMaster, C., Right Guard; Huiett, Right Guard; Clowney, Fullback; Kingman, Quarterback; Coleman, Quarterback, Co-Captain; Hall, Left End; Hornsby, Left Guard; Atkinson, Center . . . Back Row: McDonald, Manager; Armstrong, Right Guard; Sandifer, Center; Stevenson, Left Halfback; Cherry, Right End; McMaster, H., Left End; R. F. Higbee, Coach.