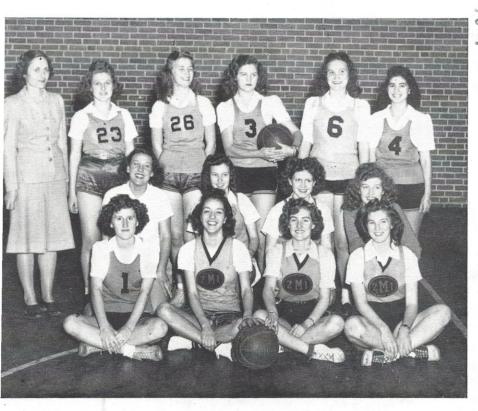

## **GIRLS' BASKETBALL TEA**

Jacqueline Brown, Forward; Merlyn Cooper, Forward; La Verne Geddings, Forward; Minnie Ruth Lane, Guard; Faye Mincey, Forward; Vera Faye Nelson, Guard; Jeanette Norman, Guard; Betty Porter, Forward; Maedee Rutland, Forward; Sara Shaw, Guard; Beverley Shirley, Captain, Guard; Naomi Stevenson, Guard; Katherine Wells, For-ward; Mise Forme Hare ward; Miss Emma Hope, Coach.