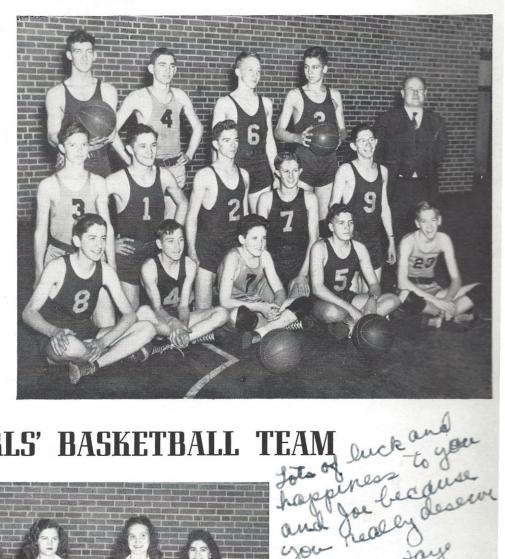

## **BOYS' BASKETBALL TEAM**

Eddie Armstrong, Guard; Rob-ert Atkinson, Guard; Luther Dunn, Guard; Allen George, Forward; Revonne Huntt, For-ward; Edwin Ladd, Forward; James McGill, Guard; Gene Molnar, Forward; Robert Pat-rick, Center; Hazel Peake, Forward; Cody Spires, Forward; Jack Stevenson, Captain, Cen-ter; Jerome Sykes, Guard; George Wells, Forward; W. R. Price, Coach.