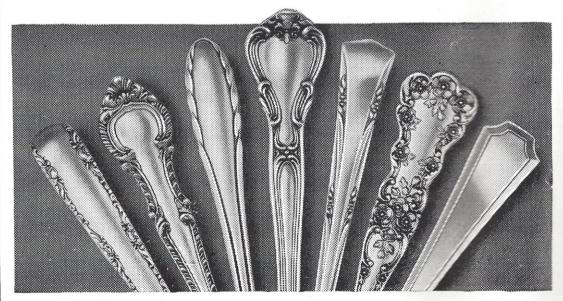

Left to Right: - CAMELLIA, ENGLISH GADROON, LYRIC, CHANTILLY, GREENBRIER, BUTTERCUP, FAIRFAX