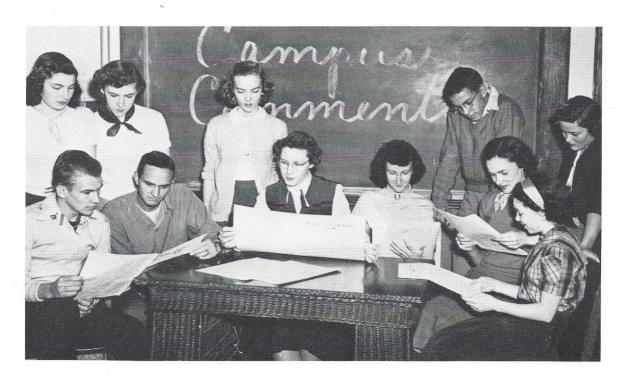

STAFF: First Row, left to right: Stokes Martin, Feature Editor; Jasper Morgan, Circulation Manager; Miss Irene Kneece, Advisor; Barbara McFadden, Assistant Editor; Jackie Dominy, Business Manager; Mary Evelyn Patrick, Editor. Standing: Betty Macfie, Sports Editor; Sarah Quattlebaum, Art Editor; "Tina" Stevenson, Club Editor; Ray Cooper, Sports Editor; Jeanette Watson, Assistant Business Manager.