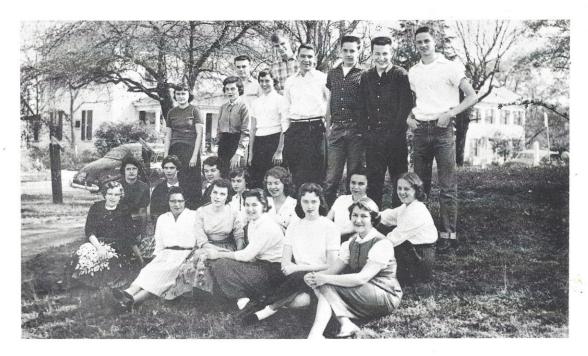

FIRST ROW: Olga Jean Tanner, Tina Ketchin, Perry Anne Cathcart, Frances Graham, Norvelle Robinson, Locketta Frazier. SECOND ROW: Sally Hiott, Mary Timms, Janet Schmidt, Ila Satterfield, Claire Holcomb, Barney Hoy, Barbara Jennings. THIRD ROW: Louise Baker, Mary McCright, Douglas Geddings, Bubba Meng, Bobby Brice, Donald Greer, Charles Turner. FOURTH ROW: Rembert Clark, Tommy Lewis.