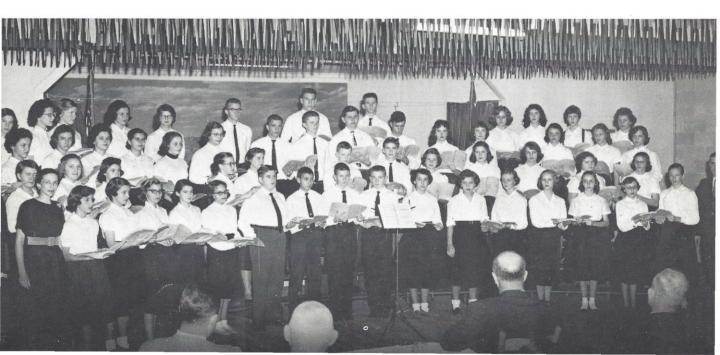

## GLEE CLUB

Diane Stillwell ------ President Tina Ketchin ------ Vice-President Yvonne Johnston ------ Secretary - Treasurer

MR. WALTER B. GRAHAM MRS. NELLE SPROTT Sponsors This has been a productive year for the Glee Club. At Christmas the "Messiah" was presented. At a special assembly program before Easter the Glee Club sang "Eastertide," a cantata. Then came the district contest at Newberry College. Mount Zion rated "1-plus." The Glee Club took part in the State Contest at Winthrop College, rating a "1" in Class A music. All through the year the Glee Club performed at county teachers' meetings, the Lions' Club, and the Rotary Club. The final presentation was the Spring Music Festival.