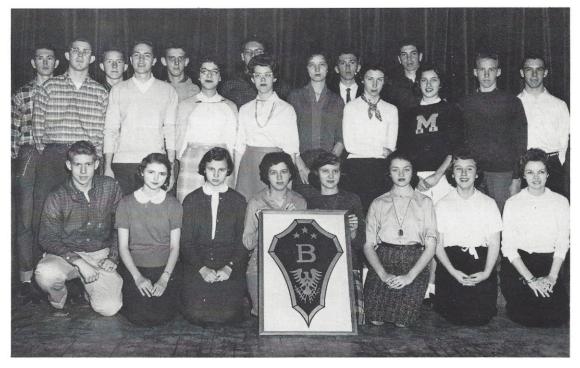

## **BETA CLUB**

MRS. RHETTA HUGHES Sponsor

| Mac Renwick   | President |
|---------------|-----------|
| Patsy Sanders | Secretary |
| Tommy Simpson | Treasurer |

The Beta Club has been very busy this year. One of its main features was having a Bridge-Canasta Tournament to raise money for the convention which was held at Jefferson Hotel in Columbia. The aim of the club was to encourage students to strive hard toward good grades. The Beta Club had an assembly program for the formal initiation.

FIRST ROW: Bill Calkins, Patsy Sanders, Patsy Rish, Patricia Smith, Betty Jo Lemmon, Mary Ann Brunnemer, Travis Matthews, Irene Daniels. SECOND ROW: Bob Hilton, Buddy Propst, Patsy Lyles, Agatha Fort, Carolyn Davenport, Gay Wright, Ann Timmons, Dan Ravenal, Mac Renwick. THIRD ROW: Stewart Beasley, Jerry Davenport, Billy Graves, Bill Barnett, Tommy Simpson, Marshall Plyler.