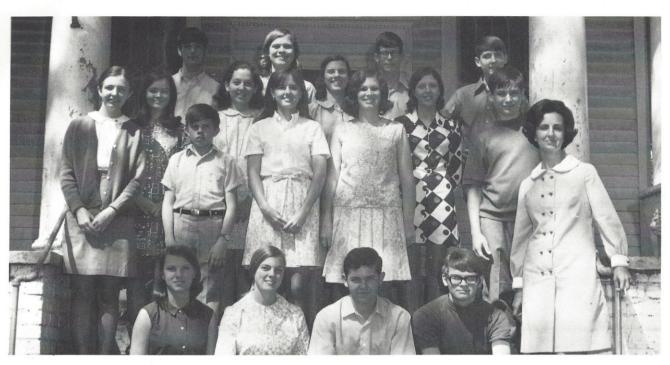

## The Aerie

First row: Mary Coleman, Assistant Editor; Janet Coleman, Editor; Billy Robinson, Assistant Business Manager; Davis Arnette, Business Manager; Mrs. Ernest Ferguson, Advisor; second row: Linda Ragsdale, Johnny Lyles, Toni Arnette, Jennifer Marthers, Johnny Patrick; third row: Becky McAlister, Leticia Robinson, Linda Bolick, Marilyn Young, Norman Peay, Carol Caughman, Tommy Matthews, Buddy Stevenson. Not Pictured: Susan Bolick, Martha Haslett.