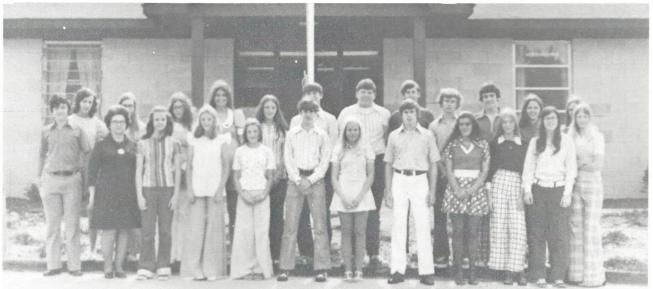

## BETA Club Sponsors Several Projects

FIRST ROW: John Sullivan, Mrs. C. J. Beach, ADVISOR; Eleanor Peay, Frances Monteith, Rachel Lyles, Dan Ruff, Miriam Wallace, Joe Lyles, Hazel Monteith, Ann Dickey, Laurie Hobbs, Kit Taylor. SECOND ROW: Martha Haslett, Gail Ashford, Phyllis Nichols, Alison Estes, Beth Reid, Johnny Patrick, Vince Miller, Al McMeekin, Rick Powell, Bill McMaster, Gail Johnson, Liz Martin.