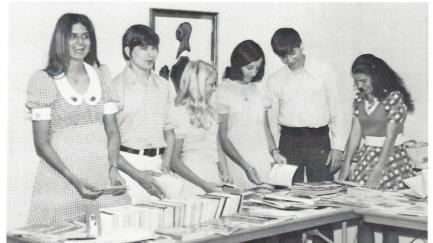

OFFICERS: Alison Estes and Joe Lyles, Publicity Chairmen; Miriam Wallace, Treasurer; Martha Haslett, Secretary; Johnny Patrick, Vice-President; Hazel Monteith, President.

## BETA Club Sponsors Several Projects



FIRST ROW: John Sullivan, Mrs. C. J. Beach, ADVISOR; Eleanor Peay, Frances Monteith, Rachel Lyles, Dan Ruff, Miriam Wallace, Joe Lyles, Hazel Monteith, Ann Dickey, Laurie Hobbs, Kit Taylor. SECOND ROW: Martha Haslett, Gail Ashford, Phyllis Nichols, Alison Estes, Beth Reid, Johnny Patrick, Vince Miller, Al McMeekin, Rick Powell, Bill McMaster, Gail Johnson, Liz Martin.



Students enjoy Beta Club Book Fair.