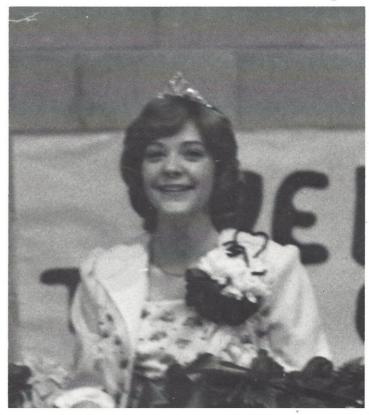

HOMECOMING SPONSORS — BOTTOM: L. Martin, J. Foster. MIDDLE: L. Wilkes, V. Haskins, A. Patrick, G. Ashford, R. Weigle. TOP: K. Douglas, F. Monteith.

Frances Monteith — HOMECOMING QUEEN

Kathy Douglas — SWEETHEART