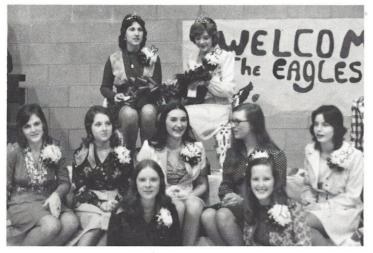

HOMECOMING SPONSORS — BOTTOM: L. Martin, J. Foster. MIDDLE: L. Wilkes, V. Haskins, A. Patrick, G. Ashford, R. Weigle. TOP: K. Douglas, F. Monteith.

Frances Monteith — HOMECOMING QUEEN

Kathy Douglas — SWEETHEART