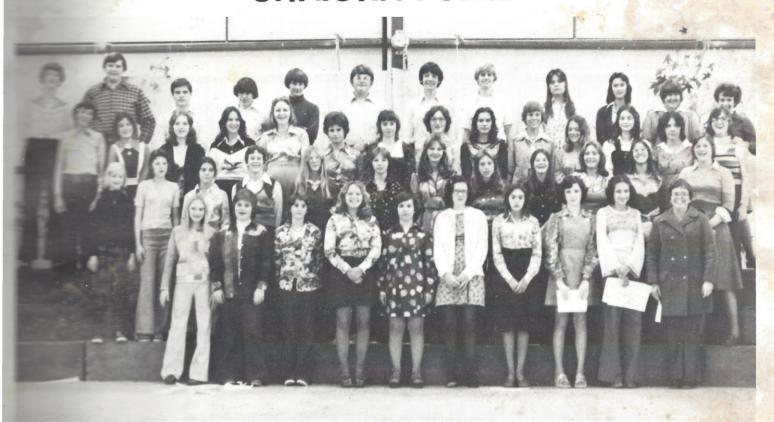

## CHRISTIAN CLUB

C Hendrix, J. Pope, D. Funderburk, C. Haynes, R. Cameron, T. Hinnant, L. Sanders, A. Johns, Ms. Bouknight. SECOND ROW: M. Chappell, C. Stevens, B. Hudson, C. Teal, C. Pope, L. Stephenson, B. Branham, A. Collins, S. Collins. THIRD ROW: C. McMeekin, J. Cathcart, V. Haskins, H. Phillips, T. Actions, S. Collins, L. McMeekin, B. McNeely, R. Weigle, D. Plampin, L. Wilkes. FOURTH ROW: S. Harmon, V. Miller, G. Haskins, J. Ruff, W. Teal, B. Porter, C. Miller, Mrs. Nicholson.

— President; Beth Branham — Vice-President; Ms. Bouknight — Sponsor; Wes Teal — Secretary-

The Christian Club enjoyed its second year and brought enjoyment to others through its musical presentations under the direction of Mrs. Nicholson. The students are grateful to Ms. Bouknight for sponsoring the club.