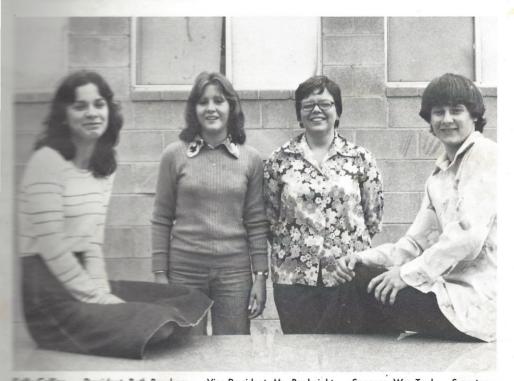

— President; Beth Branham — Vice-President; Ms. Bouknight — Sponsor; Wes Teal — Secretary-

The Christian Club enjoyed its second year and brought enjoyment to others through its musical presentations under the direction of Mrs. Nicholson. The students are grateful to Ms. Bouknight for sponsoring the club.