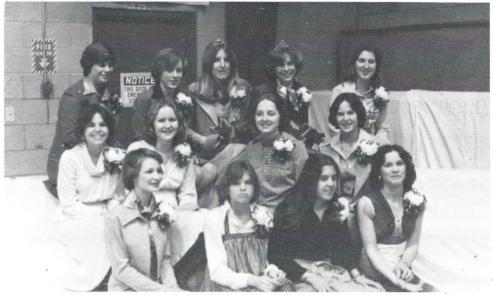

SPONSORS: (Front Row) Carolyn Teal, Andrea Elliott, Lee Estes, Sally Collins, (Second Row) Sheryl White, Tamie Lark, Vera Haskins, Helen Phillips, (Third Row) Harriet Hobbs, Cindy Patrick, Louise Ferguson, Lisa McMeekin, Kathy Douglas.