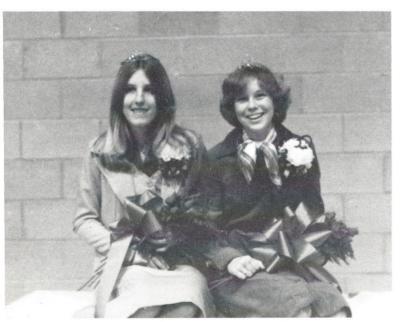

HOMECOMING QUEEN 1977, Lisa McMeekin (right) MISS SWEETHEART 1977, Louise Ferguson (left)

Beth Nichols Homecoming Queen 1976, crowns the new Queen.

Timmy Bass with his sponsor Louise Ferguson and Rusty Revels with his sponsor Lisa McMeekin