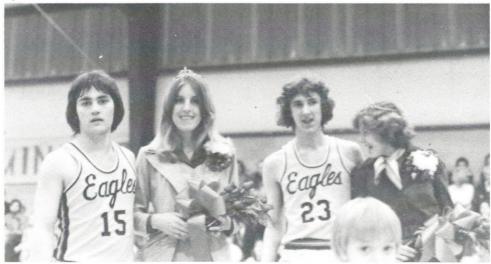

HOMECOMING QUEEN 1977, Lisa McMeekin (right) MISS SWEETHEART 1977, Louise Ferguson (left)

Beth Nichols Homecoming Queen 1976, crowns the new Queen.

Timmy Bass with his sponsor Louise Ferguson and Rusty Revels with his sponsor Lisa McMeekin