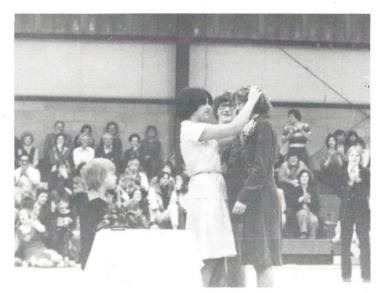

HOMECOMING QUEEN 1977, Lisa McMeekin (right) MISS SWEETHEART 1977, Louise Ferguson (left)

Beth Nichols Homecoming Queen 1976, crowns the new Queen.

Timmy Bass with his sponsor Louise Ferguson and Rusty Revels with his sponsor Lisa McMeekin