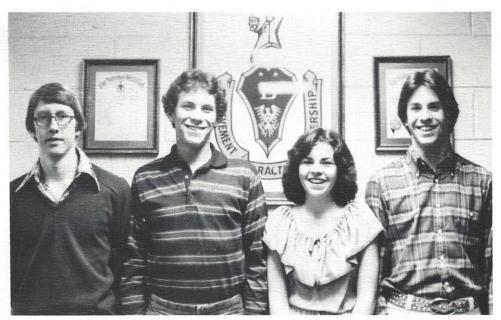

## Beta Club

Students who have excelled scholastically are provided an opportunity to develop and to be of service to the school. Again, this year the local chapter of the Beta Club coordinated the "Send a Mouse to College" project at the school to raise money for the American Cancer Society. Six classes received certificates for 100% participation.

During a special assembly in April eight new members were inducted into the club.





- Mrs. Dorothy Beach, Sponsor.
  Lee Dorrier, President; Chris McMeekin, Vice-Pres.: Sheryl White, Secretary: Randy Fowler, Treasurer.
- 3. (Front Row) J. Oxner, T. Moore, S. Stewart, J. Herrington, J. Pope, S. White, A. Ligon. (Second Row) Mrs. Beach, R. McCabe, W. Nichols, D. Hinnant, J. Reed. G. Haskins, D. Taylor, C. McMeekin. (Third Row) M. Chappell, C. Ayers, B. Turner, L. Dorrier, R. Fowler, D. Plampin. (Not Pictured) C. Chibbaro.