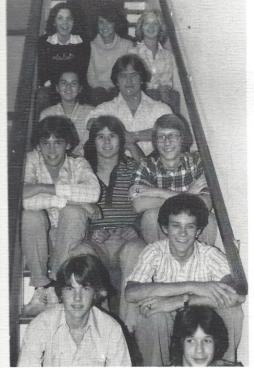

## Beta Club

Students who have excelled scholastically are provided an opportunity to develop and to be of service to the school. Again, this year the local chapter of the Beta Club coordinated the "Send a Mouse to College" project at the school to raise money for the American Cancer Society. Six classes received certificates for 100% participation.

During a special assembly in April eight new members were inducted into the club.





- Mrs. Dorothy Beach, Sponsor.
  Lee Dorrier, President; Chris McMeekin, Vice-Pres.: Sheryl White, Secretary: Randy Fowler, Treasurer.
- 3. (Front Row) J. Oxner, T. Moore, S. Stewart, J. Herrington, J. Pope, S. White, A. Ligon. (Second Row) Mrs. Beach, R. McCabe, W. Nichols, D. Hinnant, J. Reed. G. Haskins, D. Taylor, C. McMeekin. (Third Row) M. Chappell,