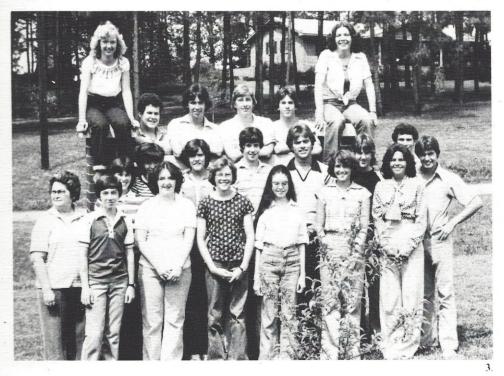

## Beta Club

Students who have excelled scholastically are provided an opportunity to develop and to be of service to the school. Again, this year the local chapter of the Beta Club coordinated the "Send a Mouse to College" project at the school to raise money for the American Cancer Society. Six classes received certificates for 100% participation.

During a special assembly in April eight new members were inducted into the club.





- Mrs. Dorothy Beach, Sponsor.
  Lee Dorrier, President; Chris McMeekin, Vice-Pres.: Sheryl White, Secretary: Randy Fowler, Treasurer.
- 3. (Front Row) J. Oxner, T. Moore, S. Stewart, J. Herrington, J. Pope, S. White, A. Ligon. (Second Row) Mrs. Beach, R. McCabe, W. Nichols, D. Hinnant, J. Reed. G. Haskins, D. Taylor, C. McMeekin. (Third Row) M. Chappell, C. Ayers, B. Turner, L. Dorrier, R. Fowler, D. Plampin. (Not Pictured) C. Chibbaro.