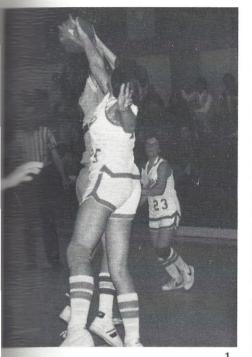

- 1. Fran Miller blocks attempted shot by a Catawba player in emotional season finale.
- 2. Coach Beth Reid discusses strategy with her team during time out.
- 3. After Frances Anne Hendrix snares rebound, Eagles prepare to go on offense.
- Cheryl Stevenson prepares to shoot in game with Catawba.
- (Front Row) Leslie Jones, Manager, Page Castles, Sharon Smith, Abby Cathcart, Mary Ann Caldwell, Cherie Chibbaro, Pattie Baker, Tammie Brown; (Second Row) Betsy Barrineau, Frances Anne Hendrix, Laura Bost, Scorekeeper, Coach Beth Reid, Fran Miller, Ruth Doty, Mac Ruff, Cheryl Stevenson.