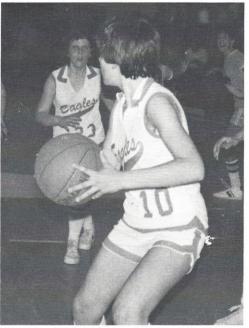

- 1. Fran Miller blocks attempted shot by a Catawba player in emotional season finale.
- 2. Coach Beth Reid discusses strategy with her team during time out.
- 3. After Frances Anne Hendrix snares rebound, Eagles prepare to go on offense.
- Cheryl Stevenson prepares to shoot in game with Catawba.
- (Front Row) Leslie Jones, Manager, Page Castles, Sharon Smith, Abby Cathcart, Mary Ann Caldwell, Cherie Chibbaro, Pattie Baker, Tammie Brown; (Second Row) Betsy Barrineau, Frances Anne Hendrix, Laura Bost, Scorekeeper, Coach Beth Reid, Fran Miller, Ruth Doty, Mac Ruff, Cheryl Stevenson.