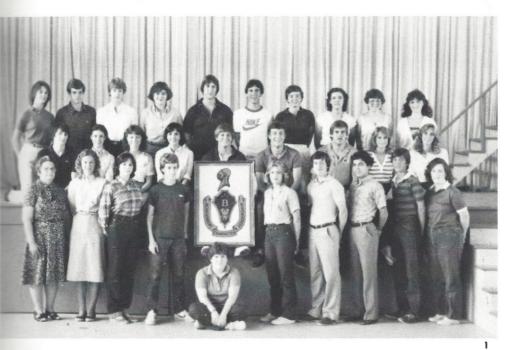

## BETA CLUB

1. OLD MEMBERS: (Front) Molly Levy

(Second) Mrs. Dot Beach (Sponsor), Laura Bost, Becky DuBard, David Herndon, Joyce Carroll Pope, Kirk Weir, Sid Wolf, Jeffery Oxner, Terrie Moore, (Third) Bobby DuBard, Penny Renwick, Robin Lever, Perry Ann Patrick, Jay Branham, Ernie Ferguson, Thomas Boswell, Julie Brooks, Lib Turner, (Fourth) Fran Taylor, Rob Pope, Barbara Saunders, Fran Miller, Johnny Ladd, Wes Bass, Wendy Nichols, Debbie Hinnant, Sara Stewart, Kim Peak.