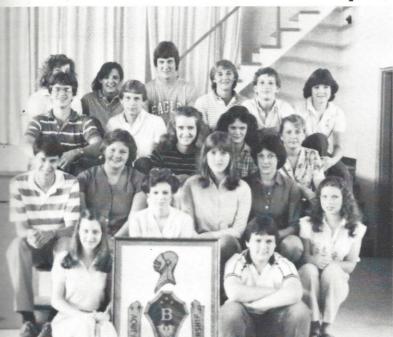

## BETA CLUB







1. OLD MEMBERS: (Front) Molly Levy

(Second) Mrs. Dot Beach (Sponsor), Laura Bost, Becky DuBard, David Herndon, Joyce Carroll Pope, Kirk Weir, Sid Wolf, Jeffery Oxner, Terrie Moore, (Third) Bobby DuBard, Penny Renwick, Robin Lever, Perry Ann Patrick, Jay Branham, Ernie Ferguson, Thomas Boswell, Julie Brooks, Lib Turner, (Fourth) Fran Taylor, Rob Pope, Barbara Saunders, Fran Miller, Johnny Ladd, Wes Bass, Wendy Nichols, Debbie Hinnant, Sara Stewart, Kim Peak.

2. OFFICERS: Mrs. Dot Beach (sponsor), Wendy Nichols (vice-president), Julie Brooks (secretary), Joyce Carroll Pope (treasurer), (Top) Lib Turner (president).

3. Fran Taylor studying hard.

4. NEW MEMBERS: (Front) Cristin Williams, Marion Bass, (Second) Liz Black, Laura Thomas, (Third) Ken Pitman, Betsy Barrineau, Ramona McCabe, Ma