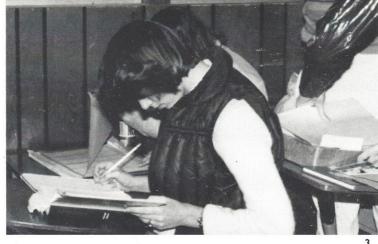

## BETA CLUB







1. OLD MEMBERS: (Front) Molly Levy

(Second) Mrs. Dot Beach (Sponsor), Laura Bost, Becky DuBard, David Herndon, Joyce Carroll Pope, Kirk Weir, Sid Wolf, Jeffery Oxner, Terrie Moore, (Third) Bobby DuBard, Penny Renwick, Robin Lever, Perry Ann Patrick, Jay Branham, Ernie Ferguson, Thomas Boswell, Julie Brooks, Lib Turner, (Fourth) Fran Taylor, Rob Pope, Barbara Saunders, Fran Miller, Johnny Ladd, Wes Bass, Wendy Nichols, Debbie Hinnant, Sara Stewart, Kim Peak.

2. OFFICERS: Mrs. Dot Beach (sponsor), Wendy Nichols (vice-president), Julie Brooks (secretary), Joyce Carroll Pope (treasurer), (Top) Lib Turner (president).

3. Fran Taylor studying hard.

4. NEW MEMBERS: (Front) Cristin Williams, Marion Bass, (Second) Liz Black, Laura Thomas, (Third) Ken Pitman, Betsy Barrineau, Ramona McCabe,