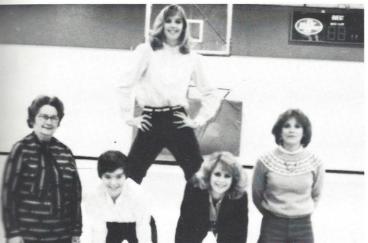

2. OFFICERS: Mrs. Dot Beach (sponsor), Wendy Nichols (vice-president), Julie Brooks (secretary), Joyce Carroll Pope (treasurer), (Top) Lib Turner (president).

3. Fran Taylor studying hard.

4. NEW MEMBERS: (Front) Cristin Williams, Marion Bass, (Second) Liz Black, Laura Thomas, (Third) Ken Pitman, Betsy Barrineau, Ramona McCabe, Mary Ann Caldwell, (Fourth) Russell Wilkes, James Baglay, Laura Green, Sara Peay, Dee Dee Johnson, (Fifth) Debbie Lewis, Karen Douglas, Pat Westbrook, Melissa Weed, Robert Whitesides, Mac Ruff.