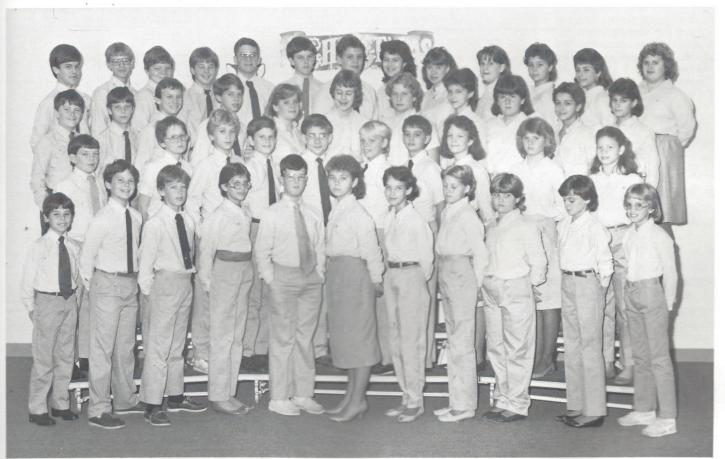

## Middle School Chorus

Mrs. Ellen Nicholson devotes much time and effort to the choruses at Richard Winn.

Front Row: Brent Kelly, Christopher Bass, Cal Caldwell, Hannah Rambo, Joseph Jones, Patti Barfield, Paige Renwick, Keleigh Hughes, Kelly Baker, Dawn Cunningham, Jane Blair Rabb. 2nd Row: John Lewis, Eddie Gunter, Dee Dixon, Jack Livings, Brad Crook, Jef Raley, Todd Adams, Miriam Peay, Cassie Branham, Beth Hodge. 3rd Row: Frankie Hall, Jason Burroughs, Heath Cope, Steve Murray, Mary Paul Bonds, Sissy Crook, Ann Marie Burley, Nicki Humphries, Kathy Leitner, Millie Mincey, Emily Black. 4th Row: Randy Wilkes, Matthew Mazat, Joe Brice, Brian Holmes, Allen Hagood, Jason Wade, George King, Heather Driggers, Tammie Beasley, Jaqueline Case, Gina Monteith, Pam Craft, DeeDee Smith.