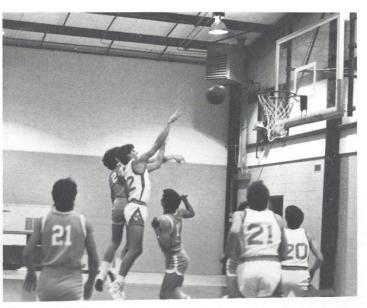

Richie Huggins beats a Sloan defender to make a lay-up on their home court.

Above right: Rod Wilkes pulls up and shoots a jump shot as Stephen Clyburn and Chris Gaddy get into position for a rebound.

Top left: All eyes are on the ball as Chris Gaddy bombs the net from the edge of the lane. Middle left: Rod Wilkes demonstrates perfect follow-through on this shoot from the right side. Scott Barefield, the team's leading scorer, gets two from the inside.