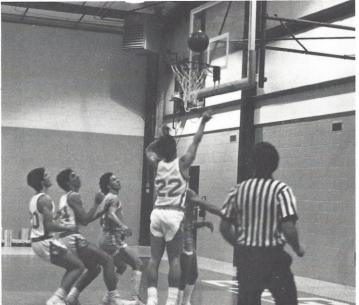

Richie Huggins beats a Sloan defender to make a lay-up on their home court.

Above right: Rod Wilkes pulls up and shoots a jump shot as Stephen Clyburn and Chris Gaddy get into position for a rebound.

Top left: All eyes are on the ball as Chris Gaddy bombs the net from the edge of the lane. Middle left: Rod Wilkes demonstrates perfect follow-through on this shoot from the right side. Scott Barefield, the team's leading scorer, gets two from the inside.