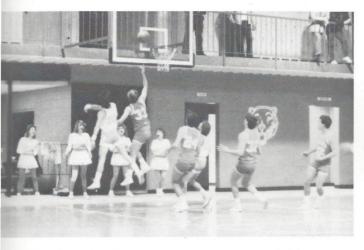

Richie Huggins beats a Sloan defender to make a lay-up on their home court.

Above right: Rod Wilkes pulls up and shoots a jump shot as Stephen Clyburn and Chris Gaddy get into position for a rebound.

Top left: All eyes are on the ball as Chris Gaddy bombs the net from the edge of the lane. Middle left: Rod Wilkes demonstrates perfect follow-through on this shoot from the right side. Scott Barefield, the team's leading scorer, gets two from the inside.