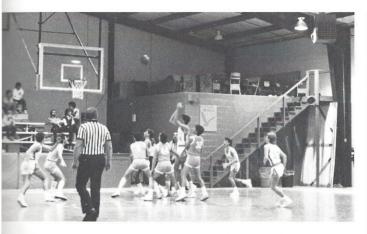

Richie Huggins beats a Sloan defender to make a lay-up on their home court.

Above right: Rod Wilkes pulls up and shoots a jump shot as Stephen Clyburn and Chris Gaddy get into position for a rebound.

Top left: All eyes are on the ball as Chris Gaddy bombs the net from the edge of the lane. Middle left: Rod Wilkes demonstrates perfect follow-through on this shoot from the right side. Scott Barefield, the team's leading scorer, gets two from the inside.