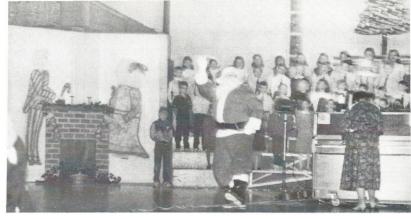

(Top Right) Crawford Hughes as Santa wishes the crowd a Merry Christmas.

(Middle Left) <u>Middle School Chorus:</u> Front Row: Brent Kelly, Lindsey Bonds, Reagan Lewis, Dawn Cunningham, Michael Yabsley, Jane Blair Rabb, Pricilla Rambo, Bruce Baker; 2nd Row: George Hutson, Kelly Baker, Keleigh Hughes, Archie Crossland, Paige Renwick, Cal Caldwell, Charlie Byrne, Mary Lee Hodges; 3rd Row: Beth Hodge, Robbie Black, Camak Blair, Al Lewis, Jonathan Beam, Michelle Davis, Ashlee Spires, Beth Arndt, 4th Row: Christopher Bass, Jack Livings, Ron Hornsby, Rebecca Anderson, Michael Kinley, Todd Adams, Jef Raley, and Jason Burroughs.