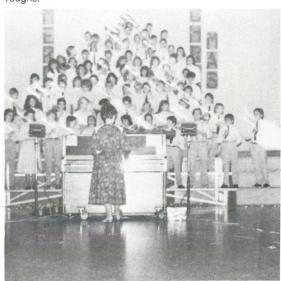

(Top Right) Crawford Hughes as Santa wishes the crowd a Merry Christmas.

(Middle Left) <u>Middle School Chorus:</u> Front Row: Brent Kelly, Lindsey Bonds, Reagan Lewis, Dawn Cunningham, Michael Yabsley, Jane Blair Rabb, Pricilla Rambo, Bruce Baker; 2nd Row: George Hutson, Kelly Baker, Keleigh Hughes, Archie Crossland, Paige Renwick, Cal Caldwell, Charlie Byrne, Mary Lee Hodges; 3rd Row: Beth Hodge, Robbie Black, Camak Blair, Al Lewis, Jonathan Beam, Michelle Davis, Ashlee Spires, Beth Arndt, 4th Row: Christopher Bass, Jack Livings, Ron Hornsby, Rebecca Anderson, Michael Kinley, Todd Adams, Jef Raley, and Jason Burroughs.