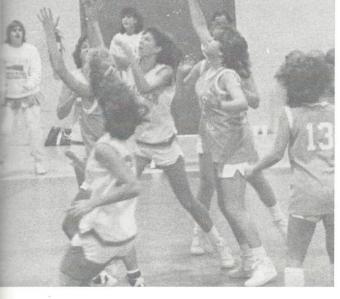

Kay Gustafson lofts a shot in heavy traffic.

irsity Girls Basketball: (bottom) Jennifer Hunt, Rebekah Douglas, Elizabeth Elledge, Gina Robinson, (top) Retta Melton, Page Castles, Kay Gustafson, ach Russell, Hannah Phillips, Beverly Rice and Rana Weed.