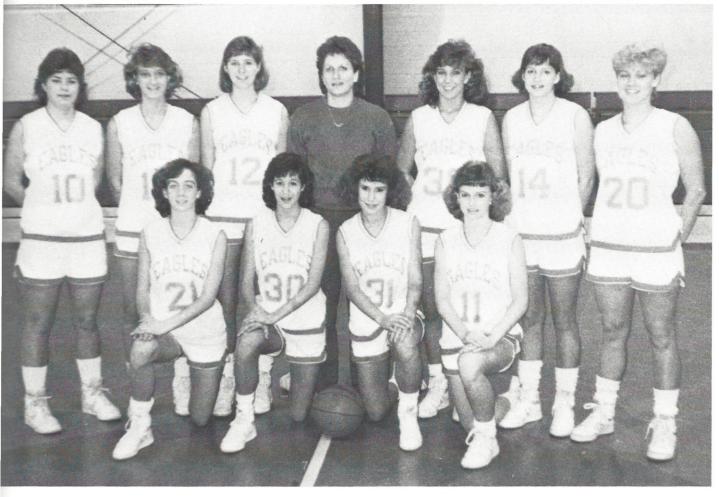

Kay Gustafson lofts a shot in heavy traffic.

irsity Girls Basketball: (bottom) Jennifer Hunt, Rebekah Douglas, Elizabeth Elledge, Gina Robinson, (top) Retta Melton, Page Castles, Kay Gustafson, ach Russell, Hannah Phillips, Beverly Rice and Rana Weed.