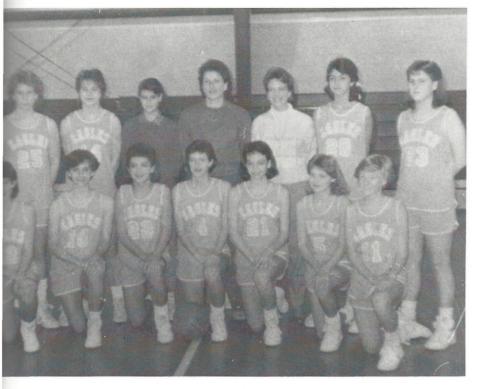

Sris Basketball: (bottom) Ashlee Spires, Mary Paul Bonds, Michelle Davis, Millie Mincey, Susan x, Beth Douglass, Keleigh Hughes, Carla Lewis; (top) Ann Marie Burley, Janet Spencer, Emily (manager), Coach Russell, Elliott Nicholson (manager), Angel Kingsmore and Jacqueline Case.

## J.V. Girls Have Great Year

The junior varsity girls had a great season this year. They finished the regular season as conference champs with a record of 13-2. The offense was lead by Millie Mincey in the backcourt, with Susan Mattox, Janet Spencer, Anne Marie Burley, and Angel Kingsmore balancing the attack. Strong substitutes, Beth Douglass and Keleigh Hughes contributed greatly on both defense and offense.