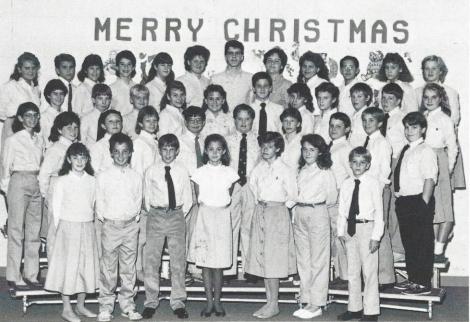

Middle School Chorus: 1st row: Beth Mann, John LeGrand, Glenn Rabon, Kensey Stevenson, Carrie Harwell, Michelle Williamson, Palmer Nicholson. 2nd row: Pricilla Rambo, Suzanne Anderson, Bill Dove, Jennifer Brice, Michael Yabsley, Brad Bellomy, Casey Bonds, John Martin, Bruce Baker, Greg Clowney. 3rd row: Reagan Lewis, Robbie Davis, Scott Adams, Leigh Ann Craft, Jennifer Weed, Matt Renwick, Allison Walker, Carolyn Cantey, Charlie Byrne, Jarrett Douglas, Mary Lee Hodges. 4th row: Jennifer Stout, Robbie Black, Allyson Porter, Ashlee Spires, Caroline Jones, Rebecca Anderson, Michael Kinley, Christie Davis, Michelle Wilson, Archie Crossland, Anne Hollis, Beth Amdt.