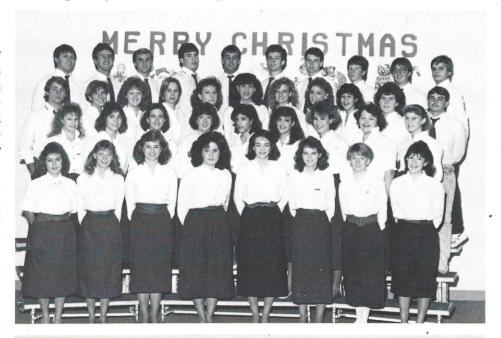

High School Chorus: 1st row: Ginny Dixon, Teri Barefield, Gina Robinson, Pam Smith, Beth Douglass, Jan Murray, Carla Lewis, Rose Owens. 2nd row: Lauri McLean, Fran Jolly, Michelle Benson, Elizabeth Shedd, Angi Atkerson, Lori Atkerson, Elizabeth Elledge, Fran Daniels, Dawn Lee. 3rd row: Amos McLeod, Elliott Nicholson, Leigh Richardson, Janet Spencer, Allyson Sanders, Louise Cathcart, Tara Gunn, Jennifer Bass, Rebekah Douglas, Betsy Kinley, Allen Mattox. 4th row: Ken DuBard, Eric Robinson, Ed Pope, Paul Patrick, Brian Bonds, Freddie Glenn, Brad Douglas, Ray Barrineau, Jim Douglas, Hank Harrison