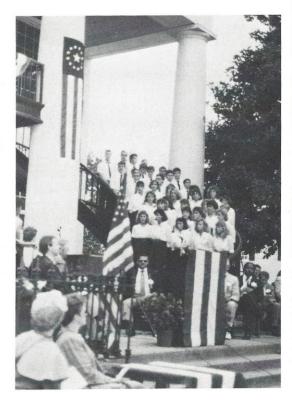

## We Enjoy Making Music All Day Long

The Music Department was quite busy this school year. On September 17, the high school chorus participated in the Fairfield County celebration of the bicentennial of the Constitution on the court house steps. The following week they performed at the State House in Columbia for SCISSA.

The highlight of the year for the High School Chorus was their annual concert tour in the spring.

By Aimee Price

The High School Chorus took part in the Fairfield County Constitutional Bicentennial celebration at the Court House.