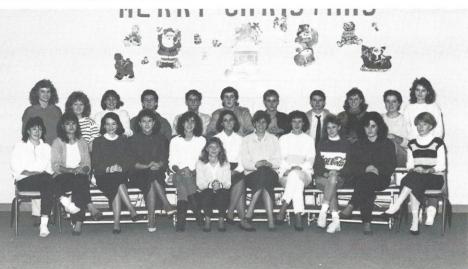

Senior Beta Club members are as follows: 1st row: Rose Owens, Jennifer Lubic, Beth Douglass, Allyson Sanders, Jennifer Hunt, Teri Barefield, Michelle Benson, Elliott Nicholson, Susan Mattox, Lauri McLean, Pam Smith, Carla Lewis; 2nd row: Gina Robinson, Leigh Richardson, Beverly Rice, Freddie Glenn, Dean Branham, Doug Raley, Allan Turner, Brad Douglas, Kay Gustafson, Aimee Price, Jan Murray.