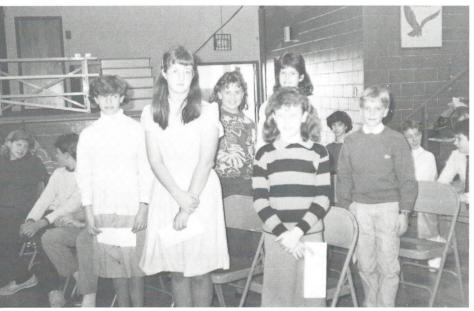

New Junior Beta Club members inducted in February were sixth graders Carrie Harwell, Caroline Jones, Jennifer Weed, Beth Mann, Allyson Porter, and Palmer Nicholson.