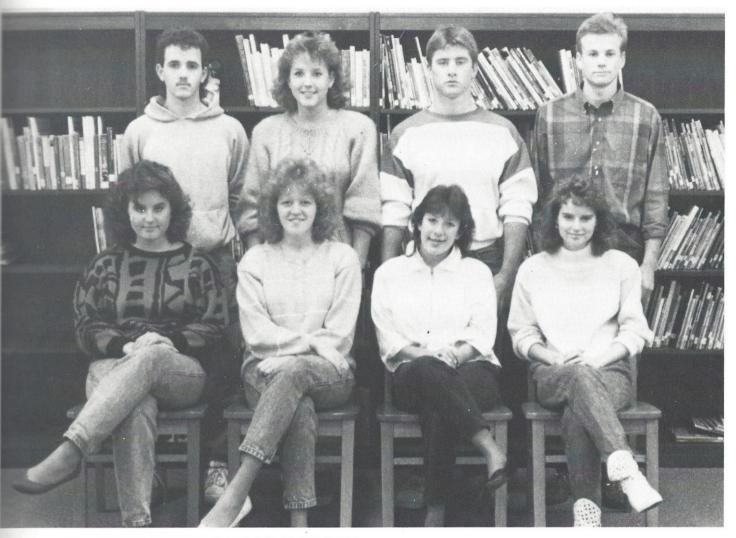

## **College Scholars**

College Scholars must have high academic averages and good SAT scores which qualify them for scholarships given by the respective colleges. Pictured above are (front) Pam Smith, Leigh Richardson, Rose Owens, Jan Murray, (back) Scott Peak, Allyson Sanders, Brad Brantley, and Greg Castles. They were named scholars to various colleges including Columbia College, Erskine College, The Citadel, Furman University, Presbyterian College, and Limestone College.