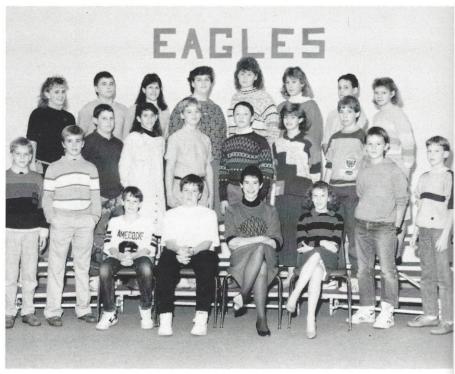

Junior FCA: top row: Jennifer Weed, Jamie Cooper, Allyson Porter, Christie Davis, Rebecca Anderson, Anne Hollis, Matt Renwick, and Jennifer Brice; 2nd row: John Martin, Priscilla Rambo, Scott Adams, Bill Dove, Carrie Harwell, and Robbie Davis; bottom row: Palmer Nicholson, Bruce Baker, Jason Robinson, Jarrett Douglas, Ashlee Spires, Beth Mann, Daniel Bonds, and Bubba McLean.