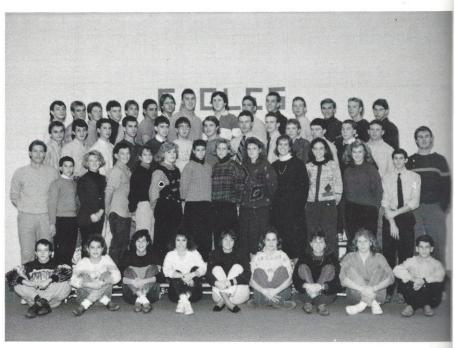

By Beverly Rice

Brian Bonds, hands out puzzle sheets to Rebekah Douglas and Doug Raley at an FCA meeting.

FCA: top row: Will Elledge, Ron Hornsby, Ray Barrineau, Brad Douglas, Rion Fetner Bubba Surratt, Michael Brown, Rion Burley, Doug Raley, George King, Brian Bonds Freddie Glenn, Ed Pope, Jef Raley, and Steven Murray; 2nd row: Hank Harrison, Shane McFadden, Chris Bass, Randy Wilkes, Terol Hegler, Guerry Hensley, Brian Holmes, Byron Beckham, Heath Cope, Clifford Castles, Frankie Hall, Michael Dickerson, and Davidlert; 3rd row: Mac Smith (sponsor), Brent Kelly, Carla Lewis, John Lewis, Hannak Rambo, Mary Paul Bonds, Emily Black, Dawn Lee, Michelle Kephart, Elliott Nicholson Beth Douglass, Gina Robinson, Matthew Rambo, and Randy Stogner (sponsor); bottomw: Ryan Bond, Millie Mincey, Rebekah Douglas, Elizabeth Elledge, Beverly Rice, Janes Spencer, Kay Gustafson, Ann Marie Burley, and Turner Pope.