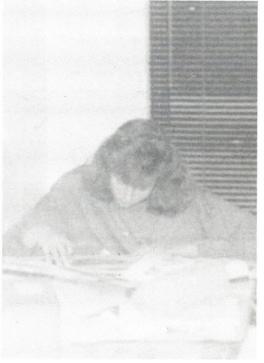

Kay Gustafson works diligently to finish her layout before the deadline.

R Club: top row: Ron Hornsby, Ray Barrineau, Brad Douglas, Rion Fetner, Bubba Surratt, Bo Wilson Burley, Doug Raley, George King, Brian Bonds, Freddie Glenn, Ed Pope, Jef Raley, and Steven Tray; 2nd row: Chris Bass, Randy Wilkes, Brain Clyburn, Dean Branham, Guerry Hensley, Ben Dustian Holmes, Heath Cope, Brandon Marthers, John Spencer, David Albert, and Hank Harrison; Tow: Ginny Dixon, Carla Lewis, John Lewis, Hannah Rambo, Mary Paul Bonds, Emily Black, Jacquel-Case, Angel Kingsmore, Dawn Lee, Michelle Kephart, Elliott Nicholson, Beth Douglass, Gina Robin-Jennifer Lubic, and Matthew Rambo; bottom row: Danielle Dunn, Millie Mincey, Rebekah Douglas, Tabeth Elledge, Beverly Rice, Janet Spencer, Keleigh Hughes, Kay Gustafson, Ann Marie Burley, and Tener Pope.