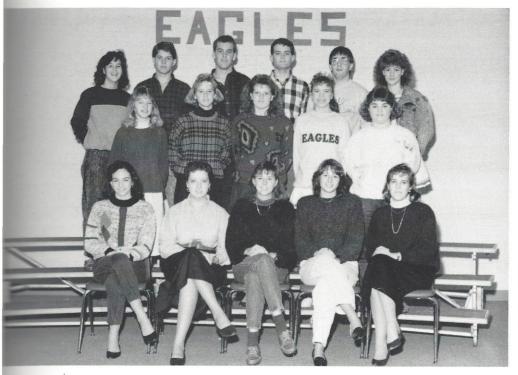

staff: top row: Rebekah Douglas, Steven Murray, Brian Bonds, Dean Branham, Guerry Hendeld Renee Davis; 2nd row: Jane Blair Rabb, Dawn Lee, Michelle Kephart, Alice Harwood, and Baker; bottom row: Beth Douglass, Aimee Price, Kay Gustafson, Beverly Rice, and Elliott Ni-