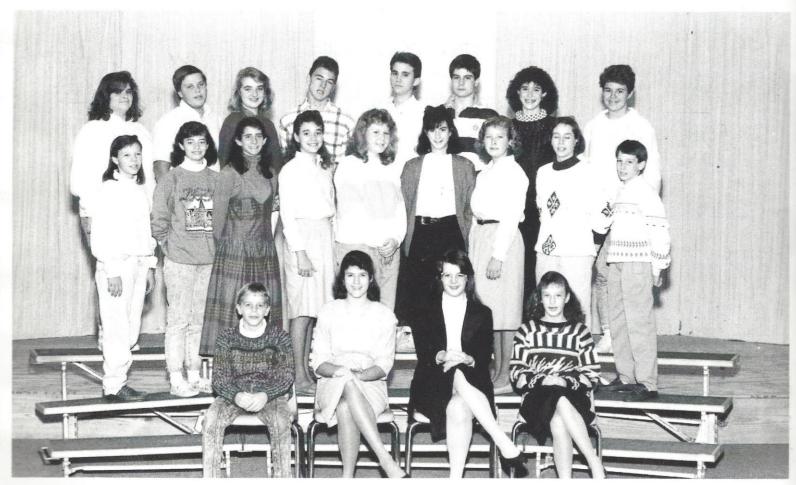

1990 Junior Beta Club (left to right): Mandy Boulware, Brian Heller, Mary Lee Hodges, Gregg Branham, Robbie Black, Camak Blair, Ashlee Spires, Becky Swearingen, (2nd row) Dana Dove, Carrie Harwell, Pricsilla Rambo, Brandi Eisenhower, Michelle Moody, Reagan Lewis, Kerri Weed, Casey Bonds, Jason Robinson, Palmer Nicholson-vice-president, Allyson Porter-president, Caroline Jones-treasurer, and Beth Mannsecretary.