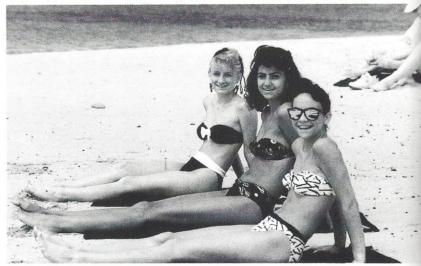

Beth Douglass, Angel Kingsmore, and Carla Lewis try to get a tan before returning home from their cruise to the Bahamas.

Elliott Nicholson, Beth Douglass, Angel Kingsmore, Lauri McLean, Rebekah Douglas, Dawn Lee, and Carla Lewis take time out for a quick smile at the captain's cocktail party.