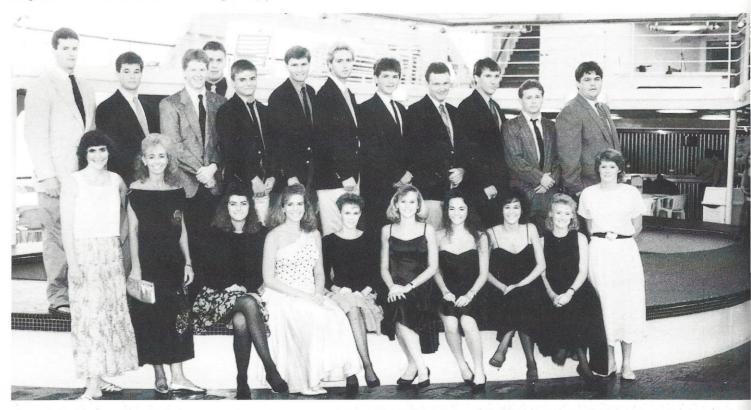

D. Melton, John Spencer, Ray Barrineau, Rion Burley, Hank Harrison, Bo Williams, Michael Brown, Jason Haynes, Byron Beckham, Ben DuBard, David Albert, Brandon Marthers, Mrs. Paula Dillingham, Mrs. Lynne Thigpen, Angel Kingsmore, Elliott Nicholson, Lauri McLean, Dawn Lee, Beth Douglass, Rebekah Douglas, Carla Lewis, and Miss Claire Thompson enjoy the cruise to the Bahamas.