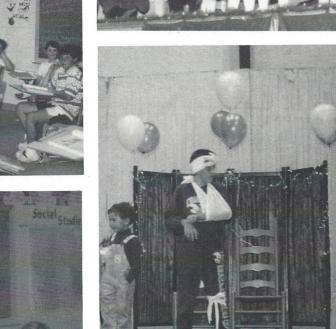

"Injured" Byron Freeman is one of the many 1990 Harvest Festival King contestants who collected money for RWA.