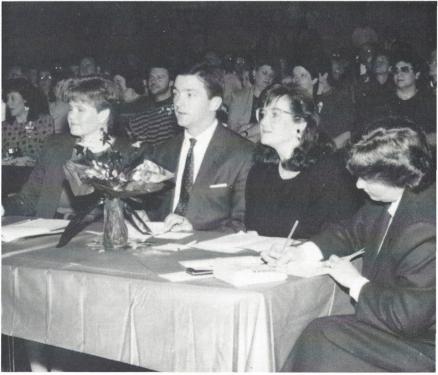

Alumni judges were Sallie Traylor Carvalho '78, Mike Taylor '78, and Helen Phillips Vanvick '78. Assisting the judges was Mrs. Susan Young.

Senior Emily Black is voted "Miss Congeniality".