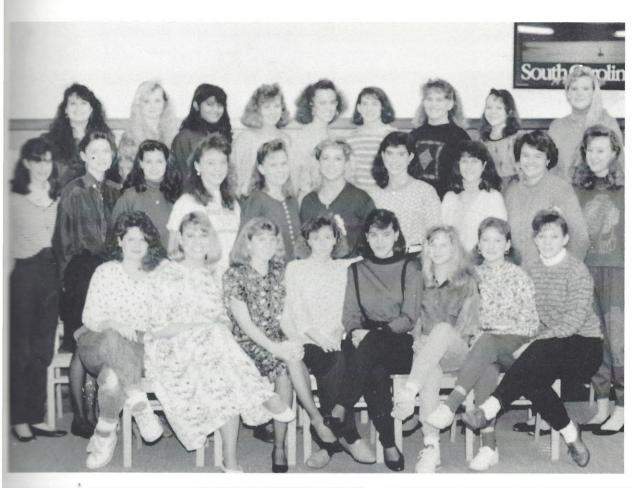

Top row: Liza Croke, Pattie Klaus, Nisha Patel Allison Branham, Stacey Wright, Priscilla Rambo, Jennifer Weed, Dana Dove, Mary Paul Bonds. Middle row: Reagan Lewis Nicki Humpries, Emily Black, Ginny Clowney, Jessica Douglas, Millie Mincey, Ashlee Spires, Allyson Porter, Becky Swearingen and Anne Hollis. Seated: Jennifer Busbee, Leigh Anne Craft, Cassie Branham, Dawn Cunningham, Lila Mangum, Candace Mc-Curley, Kerri Weed, and Jennifer Brice.