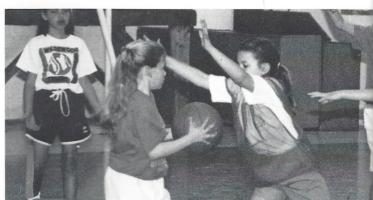

## B Team Basketball

Callie Ladd learns defensive moves during B-Team practice.

Front (L to R): Kristen Pullen, Callie Ladd, Meredyth Lyles. Middle: Marie Fain. Emily Mills, Lacey Feaster. Back: Coach Allyson Porter, Kimberly Weed, Wendy Gwynn, Blair Feaster, Coach Anne Hollis.