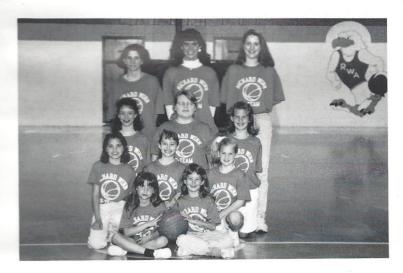

Front (L to R): Ashley Arnette, Amanda Arnette, Mary Beth Parker. Middle: Allyson Hollis, Vanessa Guy, Ellison Estes. Back: Coach Beth Mann, Coach Gini Startsman, Stephanie Guy, Jessica Davis, Maribeth Coleman, Coach Elaine Mann.