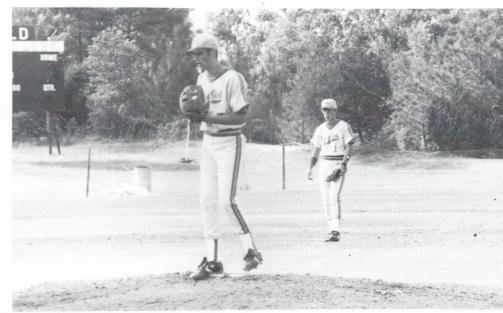

## There's No Place Like Home ... Plate!

As Stevie Fesler begins his windup, Chris Fesler prepares to field any balls hit to the shortstop. The brother duo combined talent to assist the Eagle team to an impressive record.