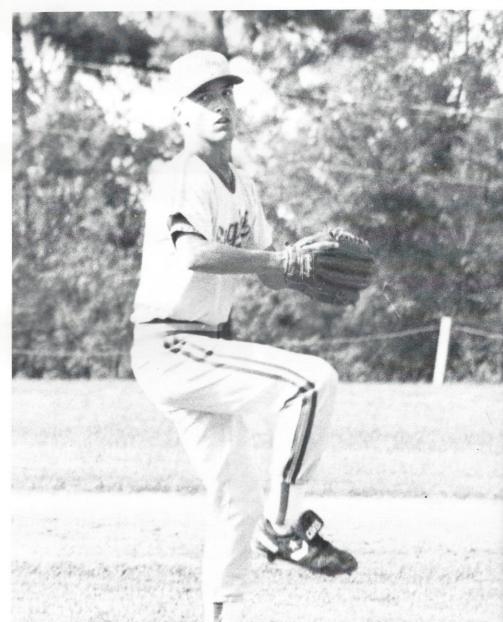

Junior lefthander John LeGrand concentrates on the strike zone as he hurls the next pitch.