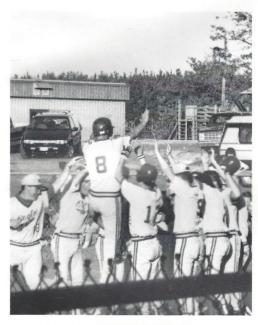

Matt Renwick, #8, gets "high" on excitement as he celebrates with teammates after he knocked one over the fence en route to R.W.A.'s victory over King 15-8.

As the saying goes, behind every successful man is a good woman. Priscilla Rambo, Beth Mann, and McCullough Caldwell assisted the baseball team by serving as scorekeepers and bat girl.