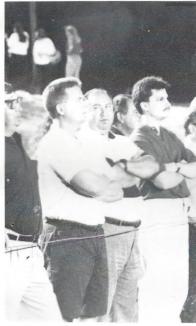

So much is done behind the scenes, and we are all grateful for this support. Thanks, Boosters!!!

The sidelines are a "front-row" for many of the football fans.

Yuuummm! Can't you just about taste one of those good 'ole hamburgers? Heyward Mattox and Joe Wilkes flip burgers during a home football game.