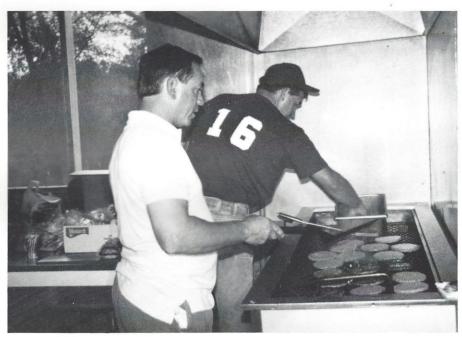

So much is done behind the scenes, and we are all grateful for this support. Thanks, Boosters!!!

The sidelines are a "front-row" for many of the football fans.

Yuuummm! Can't you just about taste one of those good 'ole hamburgers? Heyward Mattox and Joe Wilkes flip burgers during a home football game.