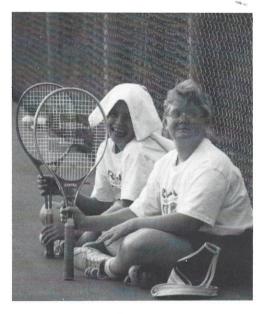

HEAD'S UP. During a time out break, Vanessa Guy and Kris Klaus take time to pose for the camera with their racket heads up.

LET'S GO. As Hall Sprott, Stephanie Guy, and Wendy Gwynn patiently wait to play, they eagerly cheer for their teammates.