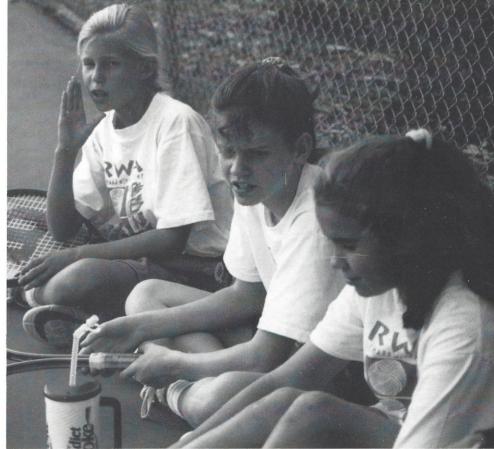

HEAD'S UP. During a time out break, Vanessa Guy and Kris Klaus take time to pose for the camera with their racket heads up.

LET'S GO. As Hall Sprott, Stephanie Guy, and Wendy Gwynn patiently wait to play, they eagerly cheer for their teammates.