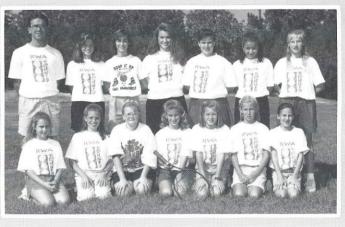

## Building Blocks

GOING DEEP. Caroline Carter backs to prepare for a deep line shot during h match against Newberry.

RWA Them
Holly Hill 5 4
Aiken Prep 6 4
Newberry 3 6
Newberry 2 7
W-2 L-2

JV GIRLS' TENNIS. Kneeling (L to R): Clarke Doty, Vanessa Guy Kris Klaus, Coleman Startsman, Reid Patrick, Hall Sprott, Amanda Arnette; Standing: Coach Eric Robinson, Stephanie Guy, Frances Ladd, Caroline Carter, Katherine Brown, Wendy Gwynn, Blair Feaster