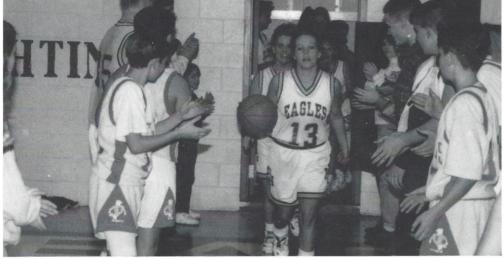

LET'S GET GOIN'. Junior point guard Dana Dove not only leads the team out of the locker room for the pre-game warm up, but also is the playmaker. Dana's aggressive play intimidated many opponents.

MOVIN' DOWN THE COURT. Despite injuries that kept her out of the lineup for part of the season, Junior Ella LeGrand moves the ball down the court and passes off to senior teammate Anne Hollis.