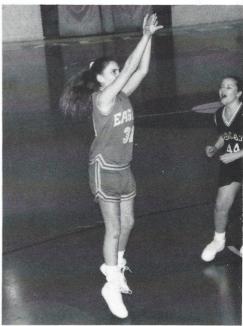

HOOP, THERE IT IS. Maribeth Coleman hits her jump shot to add two points to the score in the game against the Carolina Academy Bobcats.