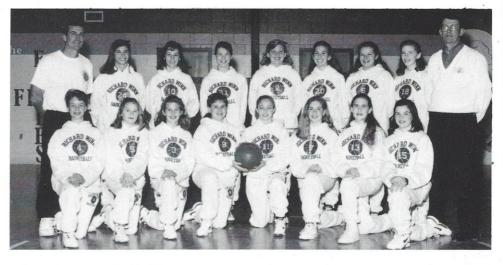

1993-94 JV GIRLS BASKETBALL: Standing (I to r): Coach Joe Spires, Lindsey Bonds, Frances Ladd, Allyson Lewis, Leah Branham, Gini Startsman, Caroline Wilkins, Sally Hinnant, Coach Sam Copeland; Kneeling: Courtney Melton, Reid Patrick, Coleman Startsman, Katherine Brown, Katie Harwell, Susan Martin, Maribeth Coleman, Bryant Gaddy. Not pictured: Elaine Mann