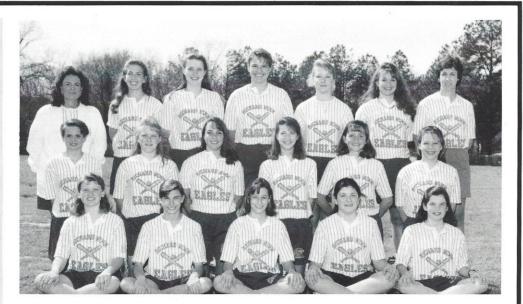

1993-94 SOFTBALL: Standing (I to r): Coach Renee Allen, Gini Startsman, Edie Pope, Becky Swearingen, Kerri Weed, Caroline Carter, Coach Martha Ladd. Kneeling: Nichole Vanderford, Krystal Weed, Ella LeGrand, Allyson Lewis, Martha Stevenson, Dana Dove. Sitting: Kimberly Weed, Lindsey Bonds, Frances Ladd, Nichole Lippert — manager, Bryant Gaddy