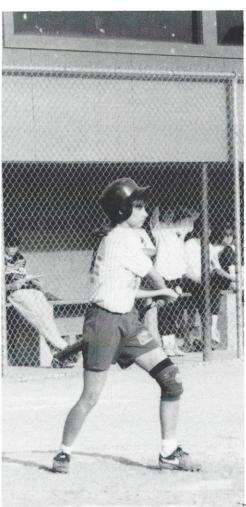

GO, GO, GO! Third base coach Mrs. Reneé Allen sends Krystal Weed home to add another run to the score against their opponents.

SULTAN OF SWING. Lindsey Bonds takes her turn at the plate and puts her all in swinging at the ball.