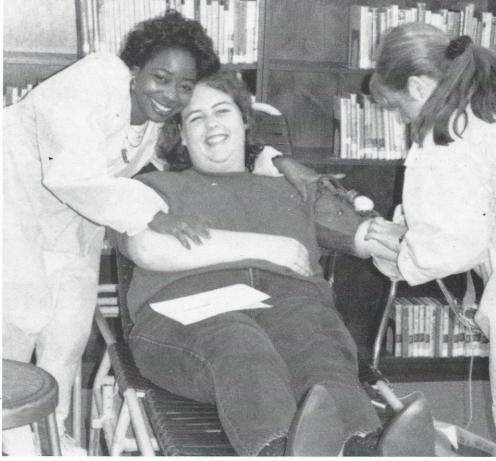

## SENIOR AND JUNIOR BETAS

OUCH! Christie Davis was one of many to donate at the Senior Beta Club Blood Drive. Many donors from the community made this year's drive a huge success.

TAKING THE OATH. During the mid-year induction ceremony, new Junior Beta Club members stand before their parents and peers to recite the Beta Club pledge.