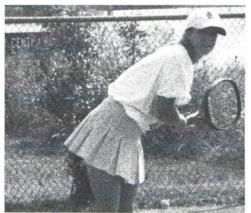

TOP FORM. Frances Brown, a junior, exhibits great concentration as she prepares to hit a forehand shot.

ON TARGET. Blair Feaster, who is only in the eighth grade, follows through on a forehand winner.