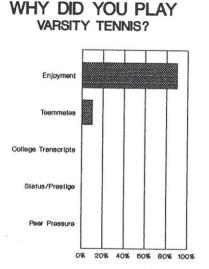

## AN EXCEPTIONAL SEASON

ANTICIPATION. Waiting for the next shot, Jen Robinson, a freshman, readies her backhand.

AIMING HIGH. Gini Startsman slams a passing shot with her backhand. Gini was number one on the tennis team.