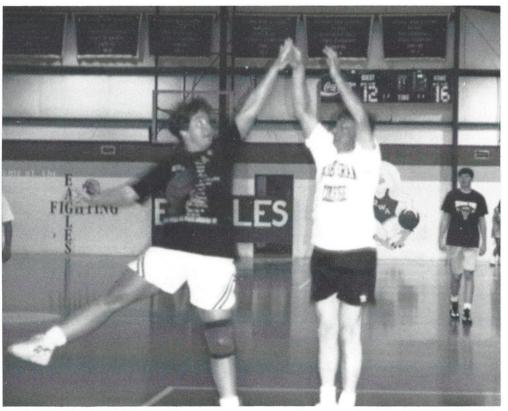

SWISH! Frances Ladd throws up a free throw in order to take the go ahead against the dads. The PTO sponsored this unique family event as part of the Basketball Classic.

IN YOUR FACE. Assistant Coach Wendy Nichols tries her hand at wearing out the "old men". Coach Nichols has reversed her role many times in the last few years. In high school at RWA, Nichols played basketball, this year she helped coach, and here she is back on the court again.