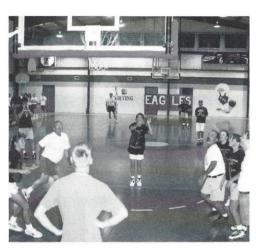

SWISH! Frances Ladd throws up a free throw in order to take the go ahead against the dads. The PTO sponsored this unique family event as part of the Basketball Classic.

IN YOUR FACE. Assistant Coach Wendy Nichols tries her hand at wearing out the "old men". Coach Nichols has reversed her role many times in the last few years. In high school at RWA, Nichols played basketball, this year she helped coach, and here she is back on the court again.