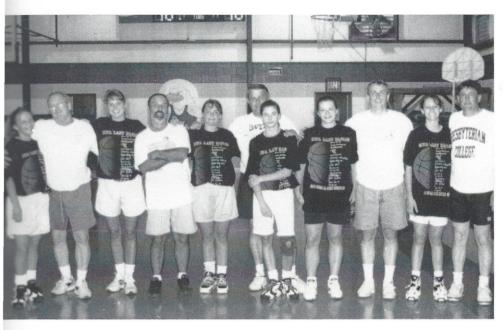

## DAUGHTERS VS. DADS

WE'RE EVEN. After the exciting matchup, both the girls and fathers manage to wear smiles after a very tiring struggle. Standing (L-R): Dana Dove, Sammy Allen, Julie Allen, Mike LeGrand, Ella LeGrand, Weldon Bonds, Lindsey Bonds, Caroline Wilkins, Phil Wilkins, Frances Ladd, Billy Ladd