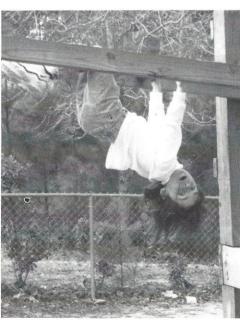

WHAT'S UP? "Jungle girl" Ally Douglass spends her recess hanging upside down on the playground's monkey bars. This is a favorite recess activity for most preschoolers.

CIRCLE TO THE LEFT! These kindergarteners along with Mrs. Martin and Mrs. Hazen enjoy their country filled night at the 1995 Square Dance.