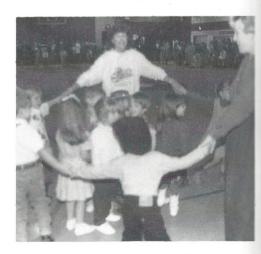

WHAT'S UP? "Jungle girl" Ally Douglass spends her recess hanging upside down on the playground's monkey bars. This is a favorite recess activity for most preschoolers.

CIRCLE TO THE LEFT! These kindergarteners along with Mrs. Martin and Mrs. Hazen enjoy their country filled night at the 1995 Square Dance.