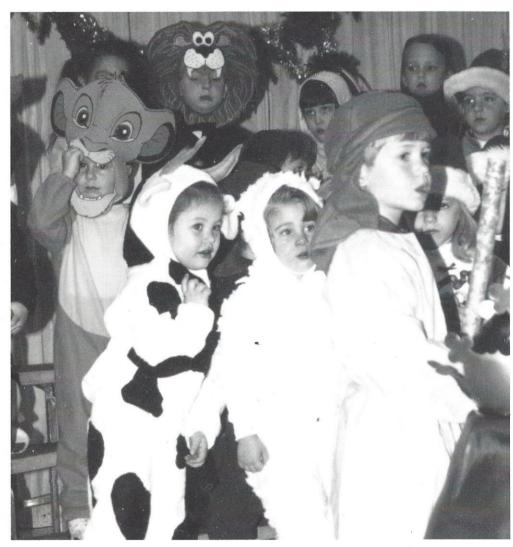

"Mickey Mouse" — Anthony Matthews

"Winnie the Pooh" — Max Hazen

SHH! DON'T TELL BUT ... While singing in the Kindergarten Christmas program, Candace Walters and Julie Ann Locklair stop to share a secret. For their program, the preschoolers all dressed up as animal characters from the manger scene.