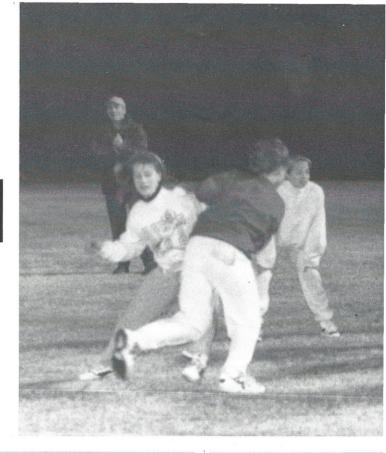

**DOWN & DIRTY.** While Indian quarterback Martha Stevenson prepares to receive the ball, freshman Blair Feaster begins to get down and dirty as she waits for the signa to block for her backfield.

(78) Powderpuff Football