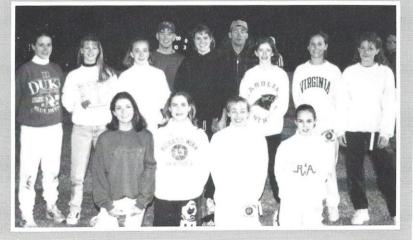

## **COWBOYS**

First Row (L-R): Jan Faile, Maribeth Coleman, Katie Harwell, Clarke Doty. Second Row: Edie Pope, Allyson Lewis, Ashley Klinger, Julie Allen, Sally Hinnant, Frances Brown, Stephanie Guy. Third Row: Coaches Travis Simpson and Travis Kingsmore.