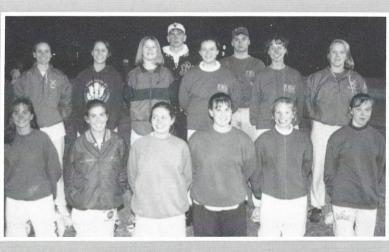

## INDIANS

First Row (L-R): Martha Stevenson, Gini Startsman, Vanessa Guy, Katherine Brown, Blair Feaster, Elaine Mann. Second Row: Allison Mims, Frances Ladd, Reid Patrick, Caroline Wilkins, Courtney Melton, Krystal Weed. Third Row: Coach Ken Hornsby and Coach Paul Melton.