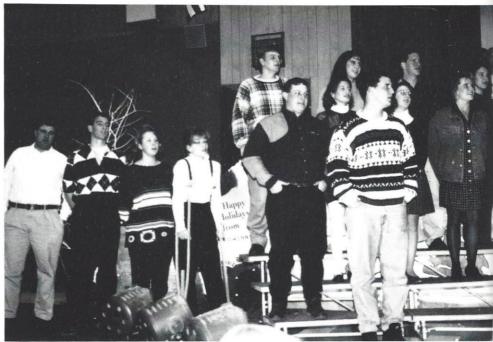

MAKE A JOYFUL NOISE. Chorus sponsor Mrs. Ellen Nicholson encourages loud singing. Mrs. Nicholson has been on the RWA music staff for 22 years; however, her love of music is still very evident.

**HOME FOR THE HOLIDAYS.** RWA's alum recall fond memories as they take the stage duing the Christmas Program. For some of them, brought back happier times; for others, brought a sigh of relief.