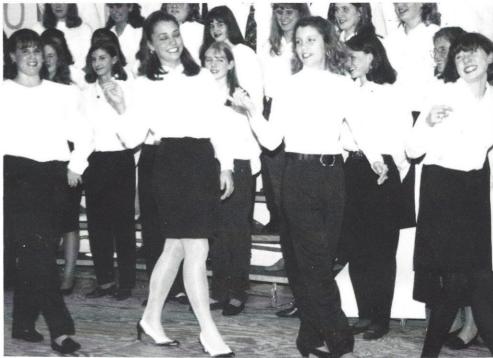

## Notes of cheeR

A CHORUS LINE. Freshmen Katherine Brown, Emily Clowney, and Alison Davis, along with junior Lynly Ehrlich perform for the RWA chorus Christmas program. These girls put in extra time preparing their dance routine to "Santa Baby".