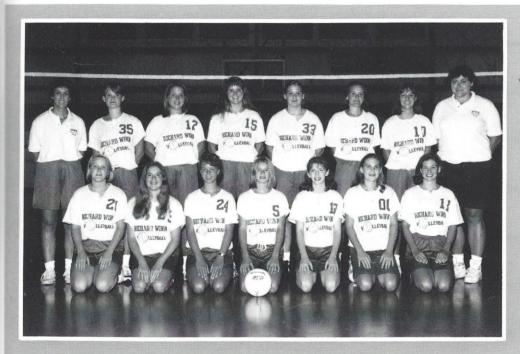

1995 VOLLEYBALL TEAM — Back Row: Coach Martha Ladd, Kimberly Weed, Edie Pope, Julie Allen, Leah Branham, Allison Mims, Frances Ladd, Coach Fran Miller. Front Row: Krystal Weed, Susan Martin, Courtney Melton, Reid Patrick, Sally Hinnant, Maribeth Coleman, Sara Boyd Arnette