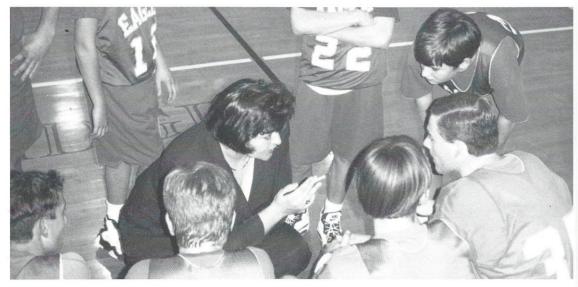

BEEF. While being Balanced, concentrating with his Eyes, his Elbows at a 90 degree angle, and with an outstanding Form, Sophomore J. L. Boney shoots 2 foul shots.

TIMEOUT! Coach Fran Miller calms down her young team at Cambridge Academy, while trying to refocus their attention on the game at hand.